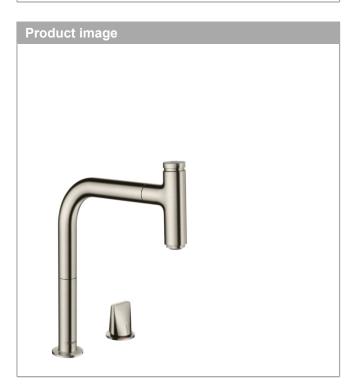

## Metris Select M71

2-hole single lever kitchen mixer 200 with pull-out spout and sBox, single spray mode Art. no. : 73804800 Surfaces: stainless steel finish

#### product features

- · Consists of: 2-hole single lever kitchen mixer, control unit, hose box
- · ComfortZone 200 provides space for greater freedom of movement
- Swivel spout adjustable in 2 steps to  $110^\circ\, or\, 150^\circ$ .
- · flexible position of mixer controls, 2 tap holes with Ø 35 mm required
- normal spray
- . Select button for a comfortable start/stop of the water flow
- . MagFit magnetic shower support
- . Maximum flow rate (at 3 bar): 8 l/min
- . Operating pressure: min. 1 bar/max. 10 bar
- . ceramic cartridge
- ¾" hose connections
- · integrated non-return valve
- operating pressure: min 1 bar / max. 10 bar .
- sBox for quiet, smooth and protected hose guidance . in the cabinet, under the countertop, with extension length up to 76 cm