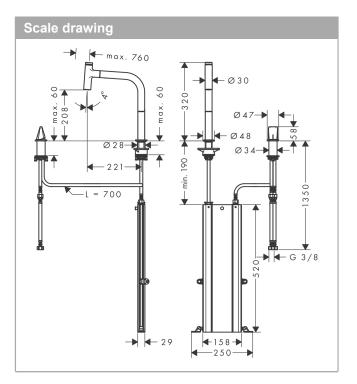

#### product features

- · Consists of: 2-hole single lever kitchen mixer, control unit, hose box
- · ComfortZone 200 provides space for greater freedom of movement
- Swivel spout adjustable in 2 steps to  $110^\circ\, or\, 150^\circ$ .
- · flexible position of mixer controls, 2 tap holes with Ø 35 mm required
- normal spray
- . Select button for a comfortable start/stop of the water flow
- . MagFit magnetic shower support
- . Maximum flow rate (at 3 bar): 8 l/min
- . Operating pressure: min. 1 bar/max. 10 bar
- . ceramic cartridge
- ¾" hose connections
- · integrated non-return valve
- operating pressure: min 1 bar / max. 10 bar .
- sBox for quiet, smooth and protected hose guidance . in the cabinet, under the countertop, with extension length up to 76 cm