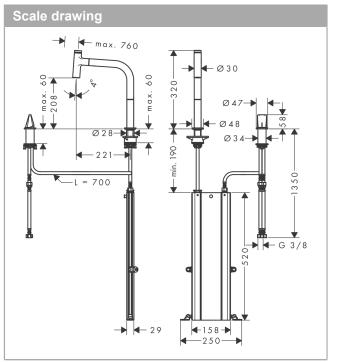

#### product features

- Consists of: 2-hole single lever kitchen mixer, control unit, hose box
- ComfortZone 200 provides space for greater freedom of movement
- Swivel spout adjustable in 2 steps to 110° or 150°
- flexible position of mixer controls, 2 tap holes with Ø 35 mm required
- · normal spray
- · Select button for a comfortable start/stop of the water flow
- · MagFit magnetic shower support
- · Maximum flow rate (at 3 bar): 8 l/min
- · Operating pressure: min. 1 bar/max. 10 bar
- · ceramic cartridge
- · ¾" hose connections
- · integrated non-return valve
- · operating pressure: min 1 bar / max. 10 bar
- sBox for quiet, smooth and protected hose guidance in the cabinet, under the countertop, with extension length up to 76 cm