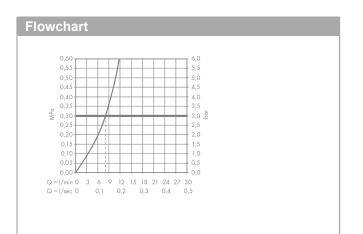

#### product features

- Consists of: 2-hole single lever kitchen mixer, control unit, hose box
- ComfortZone 200 provides space for greater freedom of movement
- Swivel spout adjustable in 2 steps to 110° or 150°
- flexible position of mixer controls, 2 tap holes with Ø 35 mm required
- · normal spray
- · Select button for a comfortable start/stop of the water flow
- · MagFit magnetic shower support
- · Maximum flow rate (at 3 bar): 8 l/min
- · Operating pressure: min. 1 bar/max. 10 bar
- · ceramic cartridge
- · ¾" hose connections
- · integrated non-return valve
- · operating pressure: min 1 bar / max. 10 bar
- sBox for quiet, smooth and protected hose guidance in the cabinet, under the countertop, with extension length up to 76 cm