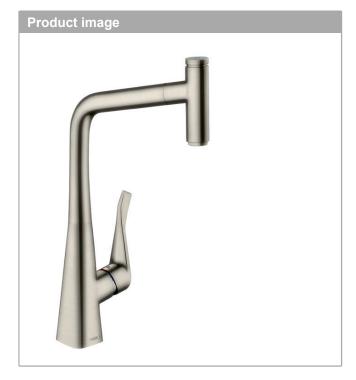

## **Metris Select M71**

Single lever kitchen mixer 320 with pull-out spout and sBox, single spray mode Surfaces: stainless steel finish Art. no.: 73803800

**Metris Select M71** 

Single lever kitchen mixer 320 with pull-out spout and sBox, single spray mode Surfaces: stainless steel finish Art. no.: 73803800