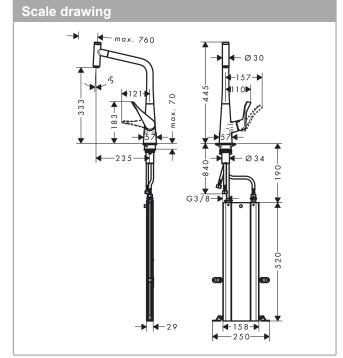

## product features

- · Consists of: Single lever kitchen mixer, hose box
- · ComfortZone 320 provides space for greater freedom of movement
- Swivel spout adjustable in 2 steps to 110° or 150°
- · laminar spray
- Select button for a comfortable start/stop of the water flow
- · MagFit magnetic shower support
- · Maximum flow rate (at 3 bar): 8 l/min
- · Operating pressure: min. 1 bar/max. 10 bar
- · ceramic cartridge
- · %" hose connections
- · integrated non-return valve
- · operating pressure: min 1 bar / max. 10 bar
- sBox for quiet, smooth and protected hose guidance in the cabinet, under the countertop, with extension length up to 76 cm
- Significantly reduced splashing by soft start of the water flow