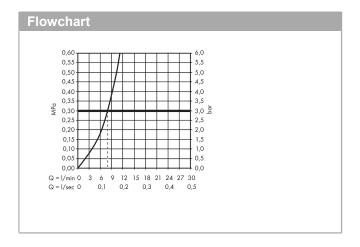

## product features

- · Consists of: Single lever kitchen mixer, hose box
- · ComfortZone 320 provides space for greater freedom of movement
- Swivel spout adjustable in 2 steps to 110° or 150°
- · laminar spray
- Select button for a comfortable start/stop of the water flow
- · MagFit magnetic shower support
- · Maximum flow rate (at 3 bar): 8 l/min
- · Operating pressure: min. 1 bar/max. 10 bar
- · ceramic cartridge
- · %" hose connections
- · integrated non-return valve
- · operating pressure: min 1 bar / max. 10 bar
- sBox for quiet, smooth and protected hose guidance in the cabinet, under the countertop, with extension length up to 76 cm
- Significantly reduced splashing by soft start of the water flow