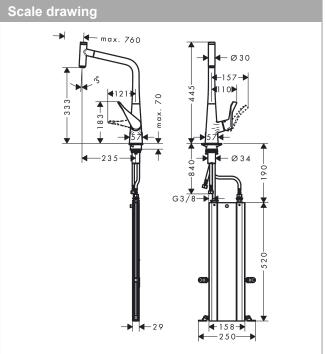

#### product features

- · Consists of: Single lever kitchen mixer, hose box
- ComfortZone 320 provides space for greater freedom of movement
- Swivel spout adjustable in 2 steps to 110° or 150°
- · laminar spray
- · Select button for a comfortable start/stop of the water flow
- · MagFit magnetic shower support
- · Maximum flow rate (at 3 bar): 8 l/min
- · Operating pressure: min. 1 bar/max. 10 bar
- · ceramic cartridge
- ¾" hose connections
- · integrated non-return valve
- · operating pressure: min 1 bar / max. 10 bar
- sBox for quiet, smooth and protected hose guidance in the cabinet, under the countertop, with extension length up to 76 cm
- Significantly reduced splashing by soft start of the water flow