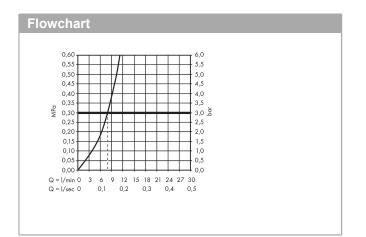

#### product features

- · Consists of: Single lever kitchen mixer, hose box
- ComfortZone 320 provides space for greater freedom of movement
- Swivel spout adjustable in 2 steps to 110° or 150°
- · laminar spray
- · Select button for a comfortable start/stop of the water flow
- · MagFit magnetic shower support
- · Maximum flow rate (at 3 bar): 8 l/min
- · Operating pressure: min. 1 bar/max. 10 bar
- · ceramic cartridge
- ¾" hose connections
- · integrated non-return valve
- · operating pressure: min 1 bar / max. 10 bar
- sBox for quiet, smooth and protected hose guidance in the cabinet, under the countertop, with extension length up to 76 cm
- Significantly reduced splashing by soft start of the water flow