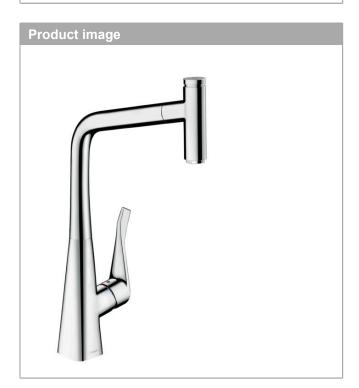

### Metris Select M71

Single lever kitchen mixer 320 with pull-out spout and sBox, single spray mode Surfaces: chrome Art. no. : 73803000

#### product features

- · Consists of: Single lever kitchen mixer, hose box
- ComfortZone 320 provides space for greater freedom of movement
- Swivel spout adjustable in 2 steps to 110° or 150°
- · laminar spray
- · Select button for a comfortable start/stop of the water flow
- · MagFit magnetic shower support
- · Maximum flow rate (at 3 bar): 8 l/min
- · Operating pressure: min. 1 bar/max. 10 bar
- · ceramic cartridge
- ¾" hose connections
- · integrated non-return valve
- · operating pressure: min 1 bar / max. 10 bar
- sBox for quiet, smooth and protected hose guidance in the cabinet, under the countertop, with extension length up to 76 cm
- Significantly reduced splashing by soft start of the water flow