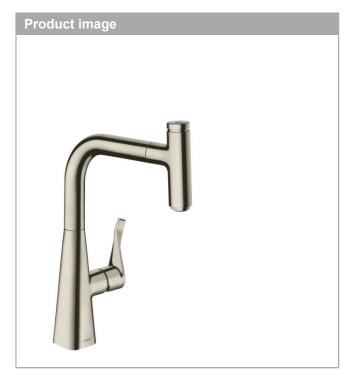

## **Metris Select M71**

Single lever kitchen mixer 240 with pull-out spout and sBox, single spray mode Surfaces: stainless steel finish Art. no.: 73802800

**Metris Select M71** 

Single lever kitchen mixer 240 with pull-out spout and sBox, single spray mode Surfaces: stainless steel finish Art. no.: 73802800