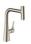

## **Metris Select M71**

Single lever kitchen mixer 240 with pull-out spout and sBox, single spray mode Surfaces: stainless steel finish Art. no.: 73802800

## product features

- · Consists of: Single lever kitchen mixer, hose box
- ComfortZone 240 provides space for greater freedom of movement
- Swivel spout adjustable in 2 steps to 110° or 150°
- · laminar spray
- Select button for a comfortable start/stop of the water flow
- · MagFit magnetic shower support
- · Maximum flow rate (at 3 bar): 8 l/min
- · ceramic cartridge
- · %" hose connections
- · integrated non-return valve
- · operating pressure: min 1 bar / max. 10 bar
- sBox for quiet, smooth and protected hose guidance in the cabinet, under the countertop, with extension length up to 76 cm
- Significantly reduced splashing by soft start of the water flow

**Metris Select M71** 

Single lever kitchen mixer 240 with pull-out spout and sBox, single spray mode Surfaces: stainless steel finish Art. no.: 73802800