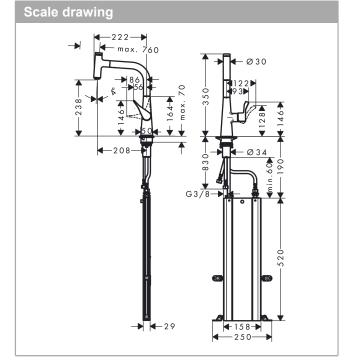

## product features

- · Consists of: Single lever kitchen mixer, hose box
- ComfortZone 240 provides space for greater freedom of movement
- Swivel spout adjustable in 2 steps to 110° or 150°
- · laminar spray
- Select button for a comfortable start/stop of the water flow
- · MagFit magnetic shower support
- · Maximum flow rate (at 3 bar): 8 l/min
- · ceramic cartridge
- · %" hose connections
- · integrated non-return valve
- · operating pressure: min 1 bar / max. 10 bar
- sBox for quiet, smooth and protected hose guidance in the cabinet, under the countertop, with extension length up to 76 cm
- Significantly reduced splashing by soft start of the water flow