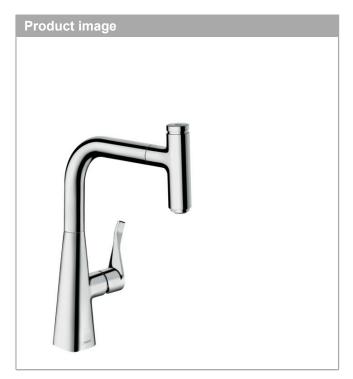

## **Metris Select M71**

Single lever kitchen mixer 240 with pull-out spout and sBox, single spray mode

Surfaces: chrome Art. no.: 73802000

Metris Select M71

Single lever kitchen mixer 240 with pull-out spout and sBox, single spray mode Surfaces: chrome Art. no.: 73802000