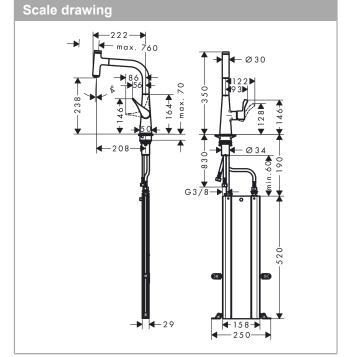

## product features

- · Consists of: Single lever kitchen mixer, hose box
- ComfortZone 240 provides space for greater freedom of movement
- · Swivel spout adjustable in 2 steps to 110° or 150°
- · laminar spray
- Select button for a comfortable start/stop of the water flow
- · MagFit magnetic shower support
- · Maximum flow rate (at 3 bar): 8 l/min
- · ceramic cartridge
- · %" hose connections
- · integrated non-return valve
- · operating pressure: min 1 bar / max. 10 bar
- sBox for quiet, smooth and protected hose guidance in the cabinet, under the countertop, with extension length up to 76 cm
- Significantly reduced splashing by soft start of the water flow