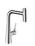

## **Metris Select M71**

Single lever kitchen mixer 240 with pull-out spout and sBox, single spray mode

Surfaces: chrome Art. no.: 73802000

## product features

- · Consists of: Single lever kitchen mixer, hose box
- ComfortZone 240 provides space for greater freedom of movement
- · Swivel spout adjustable in 2 steps to 110° or 150°
- · laminar spray
- Select button for a comfortable start/stop of the water flow
- · MagFit magnetic shower support
- · Maximum flow rate (at 3 bar): 8 l/min
- · ceramic cartridge
- · %" hose connections
- · integrated non-return valve
- · operating pressure: min 1 bar / max. 10 bar
- sBox for quiet, smooth and protected hose guidance in the cabinet, under the countertop, with extension length up to 76 cm
- Significantly reduced splashing by soft start of the water flow

Metris Select M71

Single lever kitchen mixer 240 with pull-out spout and sBox, single spray mode Surfaces: chrome Art. no.: 73802000