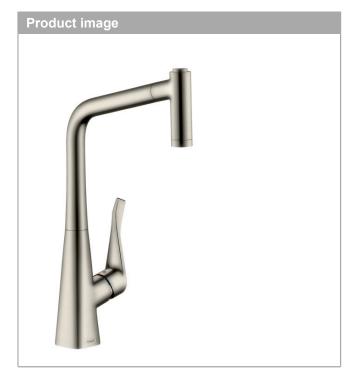

## Metris M71

Single lever kitchen mixer 320 with pull-out spray and sBox, 2 spray modes Surfaces: stainless steel finish Art. no.: 73801800