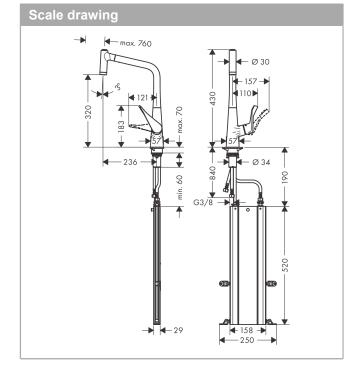

## product features

- · Consists of: Single lever kitchen mixer, hose box
- ComfortZone 320 provides space for greater freedom of movement
- · Swivel spout adjustable in 2 steps to 110° or 150°
- · laminar spray and spray jet
- · lockable shower spray, spray return automatically through handle closing
- · MagFit magnetic shower support
- · Maximum flow rate (at 3 bar): 8 l/min
- · ceramic cartridge
- · %" hose connections
- · integrated non-return valve
- · operating pressure: min 1 bar / max. 10 bar
- sBox for quiet, smooth and protected hose guidance in the cabinet, under the countertop, with extension length up to 76 cm