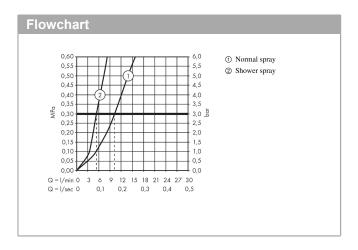

## product features

- · Consists of: Single lever kitchen mixer, hose box
- ComfortZone 320 provides space for greater freedom of movement
- · Swivel spout adjustable in 2 steps to 110° or 150°
- · laminar spray and spray jet
- · lockable shower spray, spray return automatically through handle closing
- · MagFit magnetic shower support
- · Maximum flow rate (at 3 bar): 8 l/min
- · ceramic cartridge
- · %" hose connections
- · integrated non-return valve
- · operating pressure: min 1 bar / max. 10 bar
- sBox for quiet, smooth and protected hose guidance in the cabinet, under the countertop, with extension length up to 76 cm