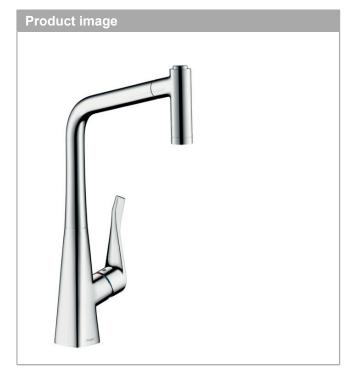

## Metris M71

Single lever kitchen mixer 320 with pull-out spray and sBox, 2 spray modes

Surfaces: chrome Art. no.: 73801000

Metris M71

Single lever kitchen mixer 320 with pull-out spray and sBox, 2 spray modes Surfaces: chrome Art. no.: 73801000