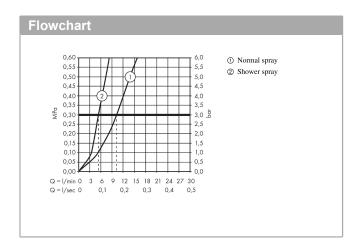

## product features

- · Consists of: Single lever kitchen mixer, hose box
- ComfortZone 320 provides space for greater freedom of movement
- Swivel spout adjustable in 2 steps to 110° or 150°
- · laminar spray and spray jet
- · lockable shower spray, spray return automatically through handle closing
- · MagFit magnetic shower support
- · Maximum flow rate (at 3 bar): 8 l/min
- · ceramic cartridge
- · %" hose connections
- · integrated non-return valve
- · operating pressure: min 1 bar / max. 10 bar
- sBox for quiet, smooth and protected hose guidance in the cabinet, under the countertop, with extension length up to 76 cm