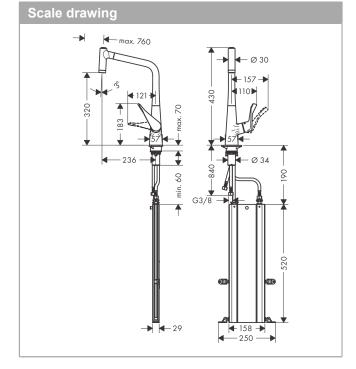

## product features

- · Consists of: Single lever kitchen mixer, hose box
- ComfortZone 320 provides space for greater freedom of movement
- Swivel spout adjustable in 2 steps to 110° or 150°
- · laminar spray and spray jet
- · lockable shower spray, spray return automatically through handle closing
- · MagFit magnetic shower support
- · Maximum flow rate (at 3 bar): 8 l/min
- · ceramic cartridge
- · %" hose connections
- · integrated non-return valve
- · operating pressure: min 1 bar / max. 10 bar
- sBox for quiet, smooth and protected hose guidance in the cabinet, under the countertop, with extension length up to 76 cm