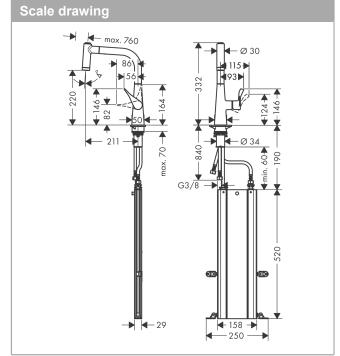

## product features

- · Consists of: Single lever kitchen mixer, hose box
- · ComfortZone 220 provides space for greater freedom of movement
- · Swivel spout adjustable in 2 steps to 110° or 150°
- · laminar spray and spray jet
- · lockable shower spray, spray return automatically through handle closing
- · MagFit magnetic shower support
- · Maximum flow rate (at 3 bar): 8 l/min
- · ceramic cartridge
- · %" hose connections
- · integrated non-return valve
- · operating pressure: min 1 bar / max. 10 bar
- sBox for quiet, smooth and protected hose guidance in the cabinet, under the countertop, with extension length up to 76 cm