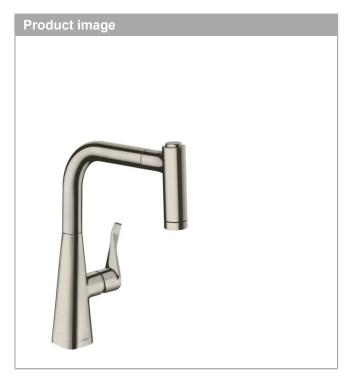

## Metris M71

Single lever kitchen mixer 220 with pull-out spray and sBox, 2 spray modes Surfaces: stainless steel finish Art. no.: 73800800