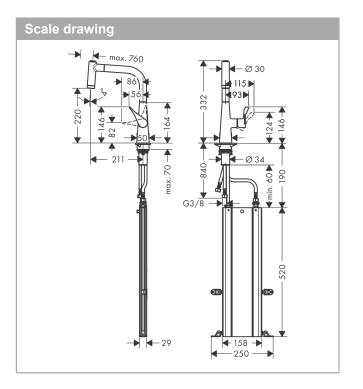

#### product features

- · Consists of: Single lever kitchen mixer, hose box
- ComfortZone 220 provides space for greater freedom of movement
- Swivel spout adjustable in 2 steps to 110° or 150°
- · laminar spray and spray jet
- lockable shower spray, spray return automatically through handle closing
- · MagFit magnetic shower support
- · Maximum flow rate (at 3 bar): 8 l/min
- · ceramic cartridge
- · ¾" hose connections
- · integrated non-return valve
- · operating pressure: min 1 bar / max. 10 bar
- sBox for quiet, smooth and protected hose guidance in the cabinet, under the countertop, with extension length up to 76 cm