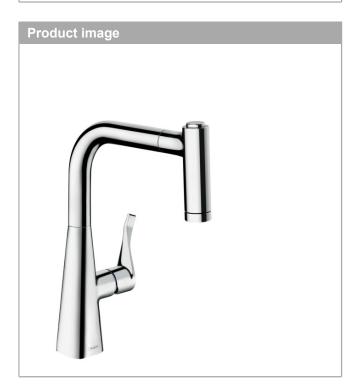

## Metris M71

## Single lever kitchen mixer 220 with pull-out spray and sBox, 2 spray modes Surfaces: chrome Art. no. : 73800000

#### product features

- · Consists of: Single lever kitchen mixer, hose box
- ComfortZone 220 provides space for greater freedom of movement
- Swivel spout adjustable in 2 steps to 110° or 150°
- · laminar spray and spray jet
- lockable shower spray, spray return automatically through handle closing
- · MagFit magnetic shower support
- · Maximum flow rate (at 3 bar): 8 l/min
- · ceramic cartridge
- · ¾" hose connections
- · integrated non-return valve
- · operating pressure: min 1 bar / max. 10 bar
- sBox for quiet, smooth and protected hose guidance in the cabinet, under the countertop, with extension length up to 76 cm