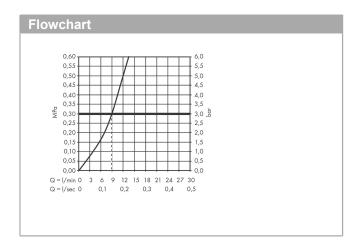

### product features

- · ComfortZone 300 provides space for greater freedom of movement
- . Swivel spout can be adjusted in 3 steps 110°, 150° or 360°
- . normal spray
- Select button for a comfortable start/stop of the water • flow
- . Maximum flow rate (at 3 bar): 8 l/min
- · ceramic cartridge
- <sup>3</sup>/<sub>8</sub>" hose connections
- . integrated non-return valve
- · winner of the iF product design award 2015