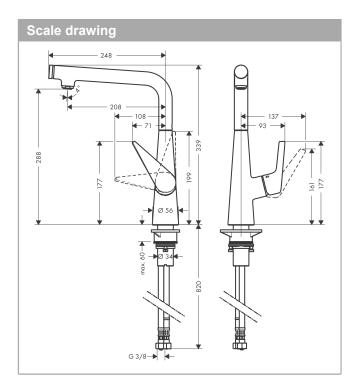

### product features

- · ComfortZone 300 provides space for greater freedom of movement
- . Swivel spout can be adjusted in 3 steps 110°, 150° or 360°
- . normal spray
- Select button for a comfortable start/stop of the water • flow
- . Maximum flow rate (at 3 bar): 8 l/min
- · ceramic cartridge
- <sup>3</sup>/<sub>8</sub>" hose connections
- . integrated non-return valve
- · winner of the iF product design award 2015