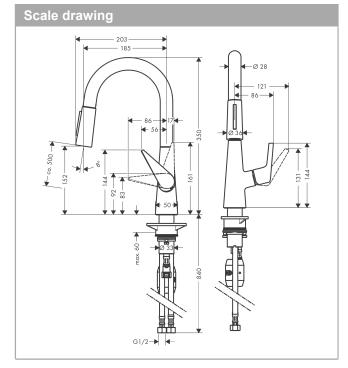

## product features

- · ComfortZone 160 provides space for greater freedom of movement
- · Swivel spout adjustable in 2 steps to 110° or 150°
- · laminar spray and spray jet
- · lockable shower spray, spray return through pressing spray diverter
- · MagFit magnetic shower support
- · quick connect hose
- · Maximum flow rate (at 3 bar): 11 l/min
- · Operating pressure: min. 1 bar/max. 10 bar
- · ceramic cartridge
- · %" hose connections
- · integrated non-return valve