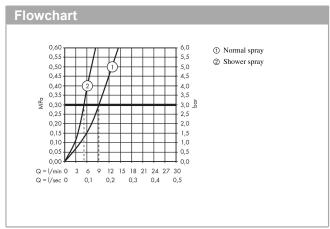

## product features

- · ComfortZone 160 provides space for greater freedom of movement
- · Swivel spout adjustable in 2 steps to 110° or 150°
- · laminar spray and spray jet
- · lockable shower spray, spray return through pressing spray diverter
- · MagFit magnetic shower support
- · quick connect hose
- · Maximum flow rate (at 3 bar): 11 l/min
- · Operating pressure: min. 1 bar/max. 10 bar
- · ceramic cartridge
- · %" hose connections
- · integrated non-return valve