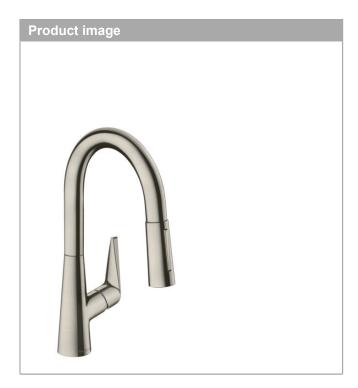

## Single lever kitchen mixer 160 with pull-out spray, 2 spray modes

Surfaces: stainless steel finish Art. no.: 72815800

## product features

- · ComfortZone 160 provides space for greater freedom of movement
- · Swivel spout adjustable in 2 steps to 110° or 150°
- · laminar spray and spray jet
- · lockable shower spray, spray return through pressing spray diverter
- · MagFit magnetic shower support
- · quick connect hose
- · Maximum flow rate (at 3 bar): 11 l/min
- · Operating pressure: min. 1 bar/max. 10 bar
- · ceramic cartridge
- · %" hose connections
- · integrated non-return valve