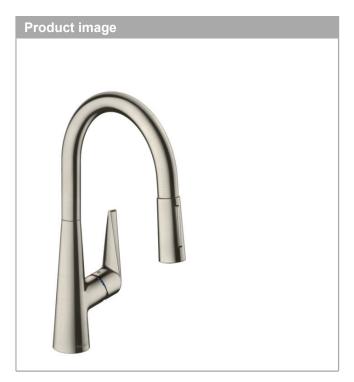

## Single lever kitchen mixer 200 with pull-out spray, 2 spray modes

Surfaces: stainless steel finish Art. no.: 72813800