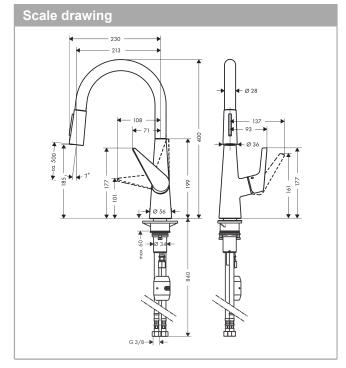

## product features

- · ComfortZone 200 provides space for greater freedom of movement
- · Swivel spout adjustable in 2 steps to 110° or 150°
- · laminar spray and spray jet
- · lockable shower spray, spray return through pressing spray diverter
- · MagFit magnetic shower support
- · quick connect hose
- · Maximum flow rate (at 3 bar): 11 l/min
- · Operating pressure: min. 1 bar/max. 10 bar
- · ceramic cartridge
- · %" hose connections
- · integrated non-return valve