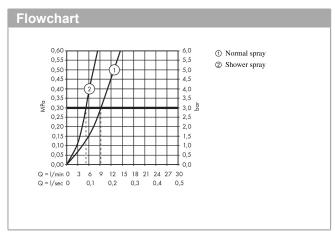

## product features

- · ComfortZone 200 provides space for greater freedom of movement
- · Swivel spout adjustable in 2 steps to 110° or 150°
- · laminar spray and spray jet
- · lockable shower spray, spray return through pressing spray diverter
- · MagFit magnetic shower support
- · quick connect hose
- · Maximum flow rate (at 3 bar): 11 l/min
- · Operating pressure: min. 1 bar/max. 10 bar
- · ceramic cartridge
- · %" hose connections
- · integrated non-return valve