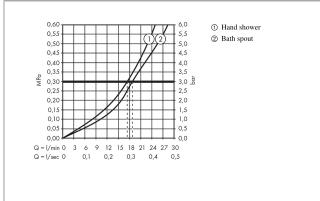

### Flowchart

### product features

- · Consists of: 4-hole rim-mounted bath mixer, hand shower, shower holder
- · spout 200 mm long
- · designed to run 2 outlets
- · Connection type: basic set
- · Spray type mixer: normal spray
- · Spray type hand shower: Rain
- · Maximum pull-out length of hand shower: 1.10 m
- · Flow rate (at 3 bar): 22 l/min
- $\cdot$  ceramic shut-off cartridges hot/cold 90°
- · Min. operating pressure: 1 bar
- · Max. operating pressure: 10 bar
- · Non-return valve