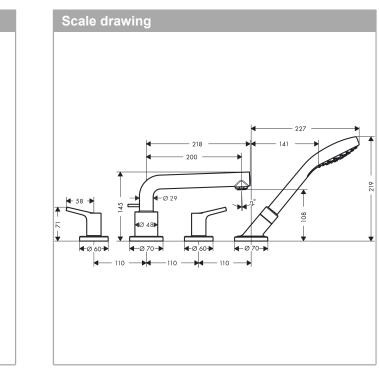

### 4-hole rim-mounted bath mixer with Secuflex Surfaces: chrome Art. no. : 72418000

### product features

- · Consists of: 4-hole rim-mounted bath mixer, hand shower, shower holder
- · spout 200 mm long
- · designed to run 2 outlets
- · Connection type: basic set
- · Spray type mixer: normal spray
- · Spray type hand shower: Rain
- · Maximum pull-out length of hand shower: 1.10 m
- · Flow rate (at 3 bar): 22 l/min
- $\cdot$  ceramic shut-off cartridges hot/cold 90°
- · Min. operating pressure: 1 bar
- · Max. operating pressure: 10 bar
- · Non-return valve