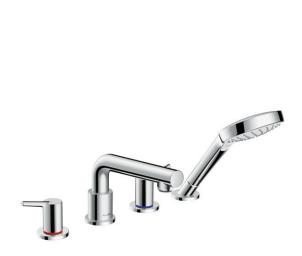

# AXOR

## han<u>sgrohe</u>

IN

£ 529.17

### Talis S

### 4-hole rim-mounted bath mixer with Secuflex Surfaces: chrome Art. no. : 72418000



### product features

- · Consists of: 4-hole rim-mounted bath mixer, hand shower, shower holder
- · spout 200 mm long
- · designed to run 2 outlets
- · Connection type: basic set
- · Spray type mixer: normal spray
- · Spray type hand shower: Rain
- · Maximum pull-out length of hand shower: 1.10 m
- · Flow rate (at 3 bar): 22 l/min
- $\cdot$  ceramic shut-off cartridges hot/cold 90°
- · Min. operating pressure: 1 bar
- · Max. operating pressure: 10 bar
- · Non-return valve

Product image

# Technology

**Article Details** 

Price excl. VAT





### Flowchart