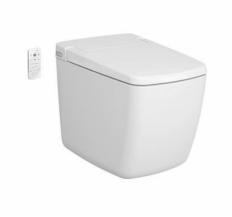

| Name       | V-Care Prime Floor-Standing WC |  |
|------------|--------------------------------|--|
| Collection | V-Care Prime                   |  |
| Colour     | White                          |  |
| Designer   | Arik Levy                      |  |
| Size       | 54 cm                          |  |
| Soft close | Soft Close                     |  |
| Flush Type | Dual                           |  |
|            |                                |  |

Product Code: 7232B403-6217

## Description

Floor-Standing, White, 54 cm, Rim-ex

VitrA reserves the right to make changes in products and technical details without prior notice.

All drawings contain the necessary measurements which are subject to standard tolerances. For exact measurements, in particular for customized installation scenarios, it can only be taken from the finished ceramic product.