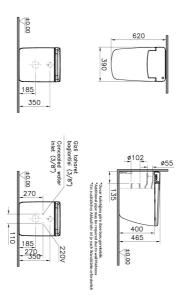

## Description

Floor-Standing, White, 54 cm, Rim-ex

VitrA reserves the right to make changes in products and technical details without prior notice.

All drawings contain the necessary measurements which are subject to standard tolerances. For exact measurements, in particular for customized installation scenarios, it can only be taken from the finished ceramic product.