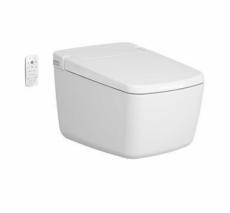

| Name       | V-Care Prime Wall-Hung WC |
|------------|---------------------------|
| Collection | V-Care Prime              |
| Colour     | White                     |
| Designer   | Arik Levy                 |
| Size       | 54 cm                     |
| Soft close | Soft Close                |
| Flush Type | Dual                      |
|            |                           |

## Description

Wall-Hung, White, 54 cm, Rim-ex

VitrA reserves the right to make changes in products and technical details without prior notice.

All drawings contain the necessary measurements which are subject to standard tolerances. For exact measurements, in particular for customized installation scenarios, it can only be taken from the finished ceramic product.