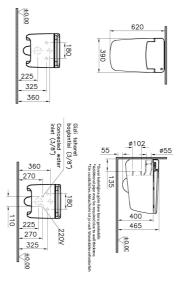

## Description

Wall-Hung, White, 54 cm, Rim-ex

VitrA reserves the right to make changes in products and technical details without prior notice.

All drawings contain the necessary measurements which are subject to standard tolerances. For exact measurements, in particular for customized installation scenarios, it can only be taken from the finished ceramic product.