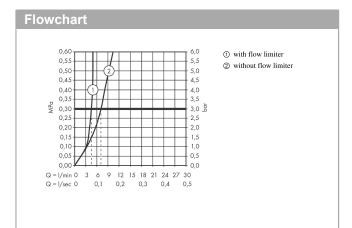

#### product features

- Consists of: single lever basin mixer for concealed installation, waste set
- · wall-mounted
- · spout 225 mm long
- · normal spray
- · Flow rate (at 3 bar): 5 l/min
- · ceramic cartridge
- · free flow non-closing waste
- · Material waste set: metal
- handle can be positioned on the right or left, depends on the basic set installation
- · QuickClean technology for easy limescale removal
- · operating pressure: min. 1 bar/max. 10 bar
- · connection type: basic set
- · WRAS 1609020
- · WRAS 1609020