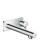

#### Single lever basin mixer for concealed installation with spout 22.5 cm Surfaces: chrome Art. no. : 72111000

### Talis S

Single lever basin mixer for concealed installation with spout 22.5 cm Surfaces: chrome Art. no. : 72111000