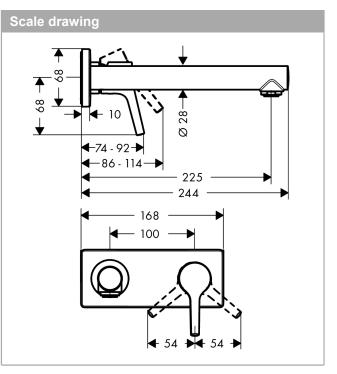

#### product features

- Consists of: single lever basin mixer for concealed installation, waste set
- · wall-mounted
- · spout 225 mm long
- · normal spray
- · Flow rate (at 3 bar): 5 l/min
- · ceramic cartridge
- · free flow non-closing waste
- · Material waste set: metal
- handle can be positioned on the right or left, depends on the basic set installation
- · QuickClean technology for easy limescale removal
- · operating pressure: min. 1 bar/max. 10 bar
- · connection type: basic set
- · WRAS 1609020
- · WRAS 1609020