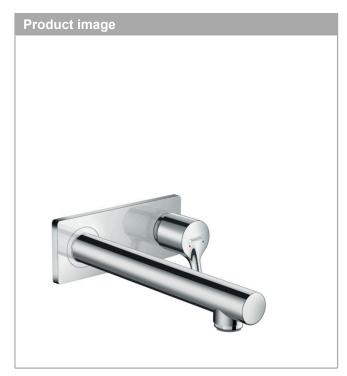

#### Single lever basin mixer for concealed installation with spout 22.5 cm Surfaces: chrome Art. no. : 72111000

### Talis S

Single lever basin mixer for concealed installation with spout 22.5 cm Surfaces: chrome Art. no. : 72111000