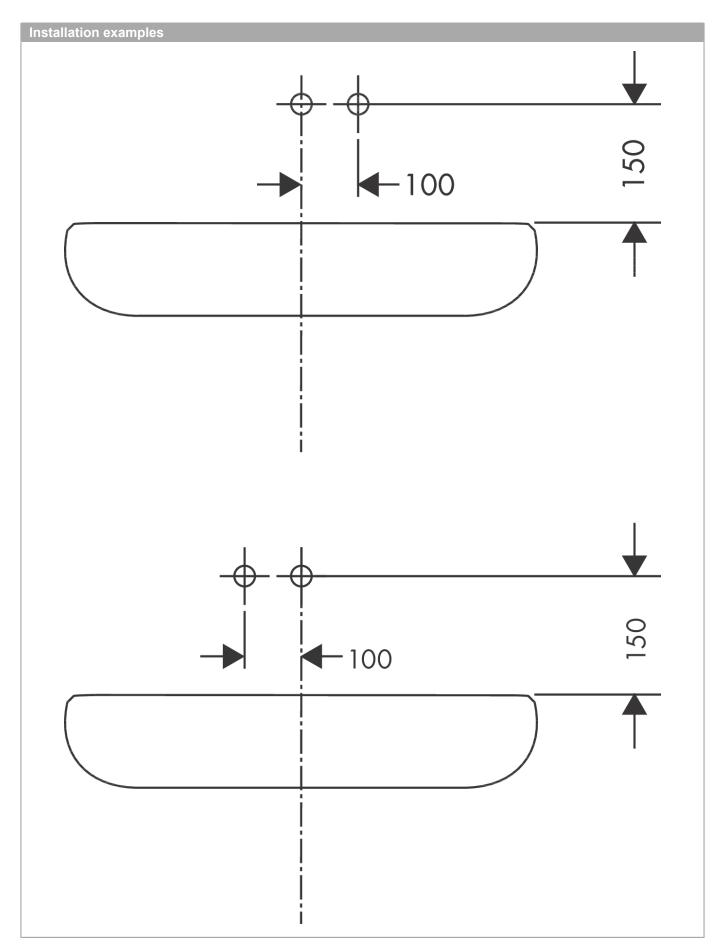

eatures

- Consists of: single lever basin mixer for concealed installation, waste set
- · wall-mounted
- · spout 225 mm long
- · normal spray
- · Flow rate (at 3 bar): 5 l/min
- · ceramic cartridge
- · free flow non-closing waste
- · Material waste set: metal
- handle can be positioned on the right or left, depends on the basic set installation
- · QuickClean technology for easy limescale removal
- · operating pressure: min. 1 bar/max. 10 bar
- · connection type: basic set
- · WRAS 1609020
- · WRAS 1609020







# AXOR

## hansgrohe

### Talis S

Single lever basin mixer for concealed installation with spout 22.5 cm Surfaces: chrome Art. no. : 72111000





# AXOR

### Talis S

Single lever basin mixer for concealed installation with spout 22.5 cm Surfaces: chrome Art. no. : 72111000