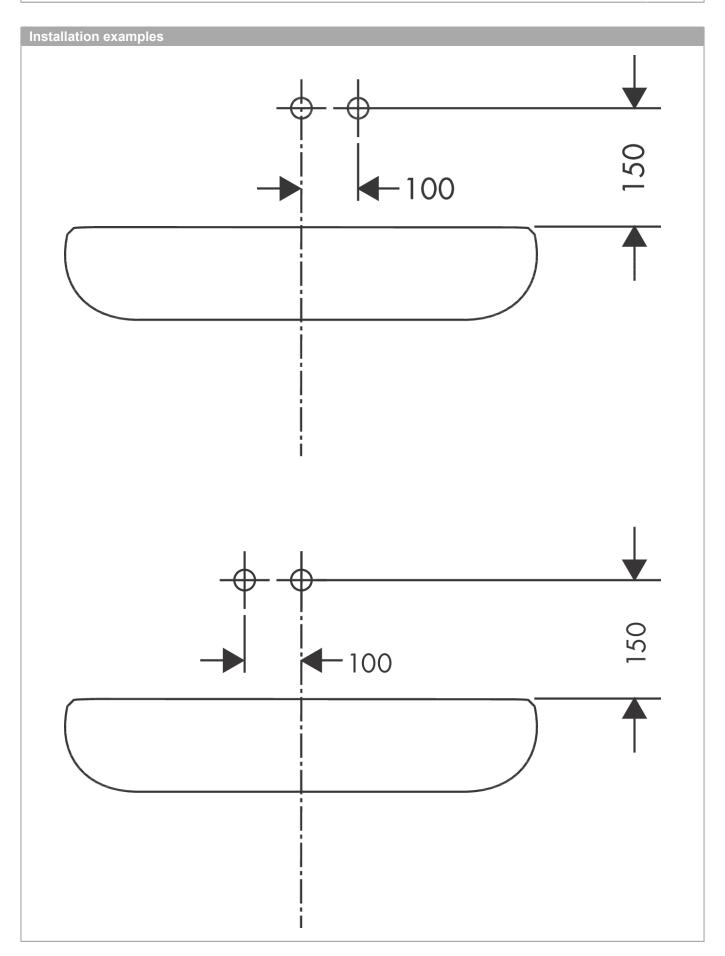

Talis S

Single lever basin mixer for concealed installation with spout 16.5 cm

Surfaces: chrome Art. no.: 72110000



## Description

## product features

- · Consists of: single lever basin mixer for concealed installation, waste set
- · wall-mounted
- · spout 165 mm long
- · normal spray
- · Flow rate (at 3 bar): 5 l/min
- · ceramic cartridge
- · free flow non-closing waste
- · Material waste set: metal
- · QuickClean technology for easy limescale removal
- · WRAS 1609020
- · WRAS 1609020











Talis S

Single lever basin mixer for concealed installation with spout 16.5  $\mbox{cm}$ 



Surfaces: **chrome** Art. no. : **72110000**