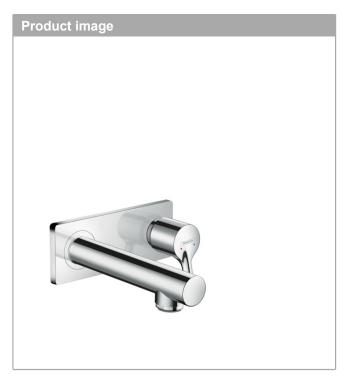

Talis S

Single lever basin mixer for concealed installation with spout 16.5 cm

Surfaces: chrome Art. no.: 72110000

Talis S

Single lever basin mixer for concealed installation with spout 16.5  $\mbox{cm}$ 

Surfaces: **chrome** Art. no. : **72110000** 