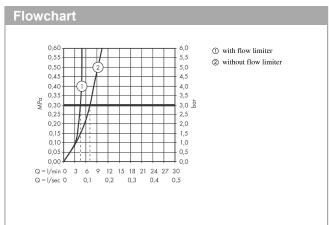

## product features

- · Consists of: single lever basin mixer for concealed installation, waste set
- · wall-mounted
- · spout 165 mm long
- · normal spray
- · Flow rate (at 3 bar): 5 l/min
- · ceramic cartridge
- · free flow non-closing waste
- · Material waste set: metal
- · QuickClean technology for easy limescale removal
- · WRAS 1609020
- · WRAS 1609020