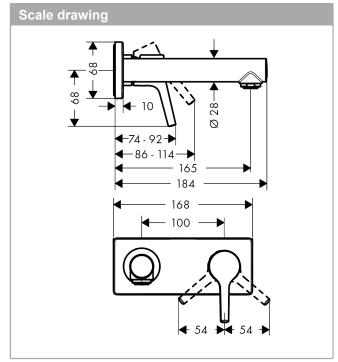

## product features

- · Consists of: single lever basin mixer for concealed installation, waste set
- · wall-mounted
- · spout 165 mm long
- · normal spray
- · Flow rate (at 3 bar): 5 l/min
- · ceramic cartridge
- · free flow non-closing waste
- · Material waste set: metal
- · QuickClean technology for easy limescale removal
- · WRAS 1609020
- · WRAS 1609020