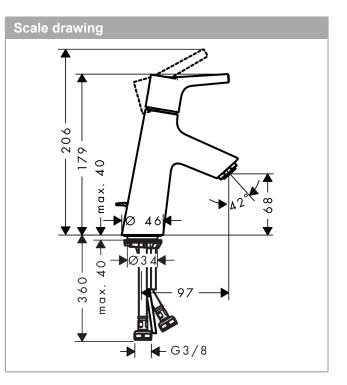

### Single lever basin mixer 80 LowFlow 3.5 I/m with pop-up waste Surfaces: chrome Art. no. : 72015000

#### product features

- $\cdot$  Consists of: single lever basin mixer, waste set
- ComfortZone 80 provides space for greater freedom of movement
- · free-standing installation
- · spout 97 mm long
- normal spray
- · Flow rate (at 3 bar): 3.5 l/min
- · ceramic cartridge
- · pop-up waste set 11/4"
- · Material waste set: metal
- · QuickClean technology for easy limescale removal
- · WRAS 1609018
- · WRAS 1609018