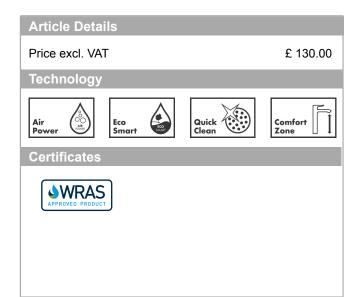

#### product features

- $\cdot$  Consists of: single lever basin mixer, waste set
- ComfortZone 80 provides space for greater freedom of movement
- · free-standing installation
- · spout 97 mm long
- normal spray
- · Flow rate (at 3 bar): 3.5 l/min
- · ceramic cartridge
- · pop-up waste set 11/4"
- · Material waste set: metal
- · QuickClean technology for easy limescale removal
- · WRAS 1609018
- · WRAS 1609018