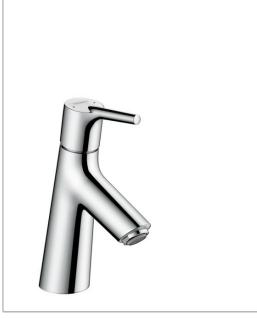

Product image

| 0,50        |             |              | 5,0   |  |
|-------------|-------------|--------------|-------|--|
| 0,40        |             |              | 4,0   |  |
| 0,35        |             |              | 3,5   |  |
| 0,30        |             |              | 3,0   |  |
| BW 0,25     |             |              | 2,5 ছ |  |
| ≥ 0,20      |             |              | 2,0   |  |
| 0,15        |             |              | 1,5   |  |
| 0,10        |             |              | 1,0   |  |
| 0,05        |             |              | 0,5   |  |
| 0,00        |             |              | 0,0   |  |
| Q = I/min 0 | 3 6 9 12 15 | 5 18 21 24 2 | 27 30 |  |
| Q = I/sec 0 | 0,1 0,2     | 0,3 0,4      | 0,5   |  |