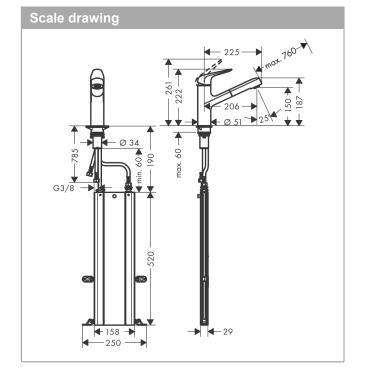

## Focus M42

Single lever kitchen mixer 150 with pull-out spout and sBox, single spray mode Surfaces: stainless steel finish Art. no. : 71829800

### Description

- product features
- $\cdot$  Consists of: Single lever kitchen mixer, hose box
- ComfortZone 150 provides space for greater freedom of movement
- Swivel spout 120°
- normal spray
- · MagFit magnetic shower support
- · Maximum flow rate (at 3 bar): 10 l/min
- · Operating pressure: min. 1 bar/max. 10 bar
- · ceramic cartridge
- · ¾" hose connections
- · integrated non-return valve
- sBox for quiet, smooth and protected hose guidance in the cabinet, under the countertop, with extension length up to 76 cm