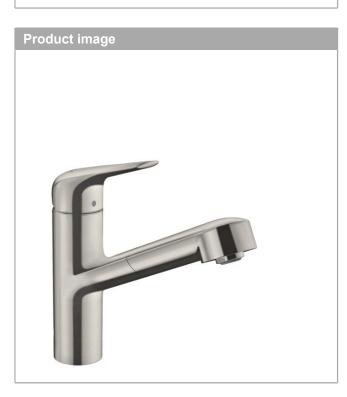

## Focus M42

Single lever kitchen mixer 150 with pull-out spout and sBox, single spray mode Surfaces: stainless steel finish Art. no. : 71829800

### Description

- product features
- $\cdot$  Consists of: Single lever kitchen mixer, hose box
- ComfortZone 150 provides space for greater freedom of movement
- Swivel spout 120°
- normal spray
- · MagFit magnetic shower support
- · Maximum flow rate (at 3 bar): 10 l/min
- · Operating pressure: min. 1 bar/max. 10 bar
- · ceramic cartridge
- · ¾" hose connections
- · integrated non-return valve
- sBox for quiet, smooth and protected hose guidance in the cabinet, under the countertop, with extension length up to 76 cm