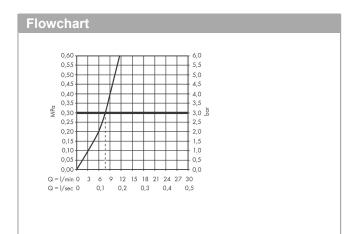

### Description

- product features
- $\cdot$  Consists of: Single lever kitchen mixer, hose box
- ComfortZone 150 provides space for greater freedom of movement
- Swivel spout 120°
- normal spray
- · MagFit magnetic shower support
- · Maximum flow rate (at 3 bar): 10 l/min
- · Operating pressure: min. 1 bar/max. 10 bar
- · ceramic cartridge
- · ¾" hose connections
- · integrated non-return valve
- sBox for quiet, smooth and protected hose guidance in the cabinet, under the countertop, with extension length up to 76 cm