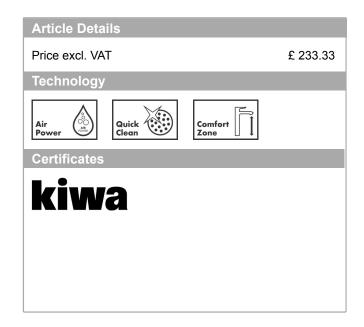

## product features

- · Consists of: Single lever kitchen mixer, hose box
- ComfortZone 150 provides space for greater freedom of movement
- · Swivel spout 120°
- · normal spray
- · MagFit magnetic shower support
- · Maximum flow rate (at 3 bar): 10 l/min
- · Operating pressure: min. 1 bar/max. 10 bar
- · ceramic cartridge
- · 3/8" hose connections
- · integrated non-return valve
- sBox for quiet, smooth and protected hose guidance in the cabinet, under the countertop, with extension length up to 76 cm