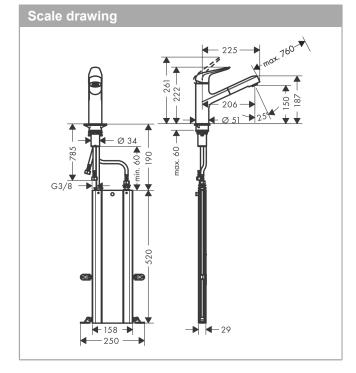

## Focus M42

Single lever kitchen mixer 150 with pull-out spout and sBox, single spray mode

Surfaces: chrome Art. no.: 71829000

## product features

- · Consists of: Single lever kitchen mixer, hose box
- ComfortZone 150 provides space for greater freedom of movement
- · Swivel spout 120°
- · normal spray
- · MagFit magnetic shower support
- · Maximum flow rate (at 3 bar): 10 l/min
- · Operating pressure: min. 1 bar/max. 10 bar
- · ceramic cartridge
- · 3/8" hose connections
- · integrated non-return valve
- sBox for quiet, smooth and protected hose guidance in the cabinet, under the countertop, with extension length up to 76 cm

Focus M42

Single lever kitchen mixer 150 with pull-out spout and sBox, single spray mode Surfaces: chrome Art. no.: 71829000