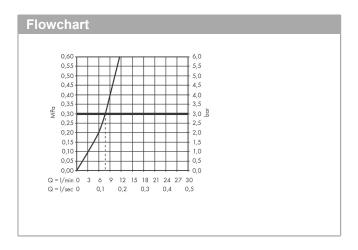

## product features

- · Consists of: Single lever kitchen mixer, hose box
- ComfortZone 150 provides space for greater freedom of movement
- · Swivel spout 120°
- · normal spray
- · MagFit magnetic shower support
- · Maximum flow rate (at 3 bar): 10 l/min
- · Operating pressure: min. 1 bar/max. 10 bar
- · ceramic cartridge
- · 3/8" hose connections
- · integrated non-return valve
- sBox for quiet, smooth and protected hose guidance in the cabinet, under the countertop, with extension length up to 76 cm