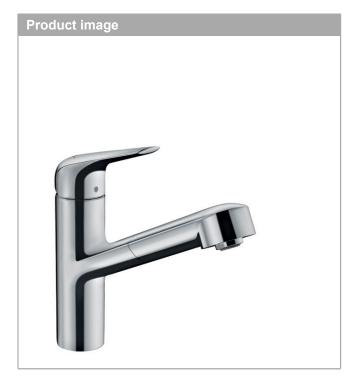

## Focus M42

Single lever kitchen mixer 150 with pull-out spout and sBox, single spray mode

Surfaces: chrome Art. no.: 71829000

Focus M42

Single lever kitchen mixer 150 with pull-out spout and sBox, single spray mode Surfaces: chrome Art. no.: 71829000