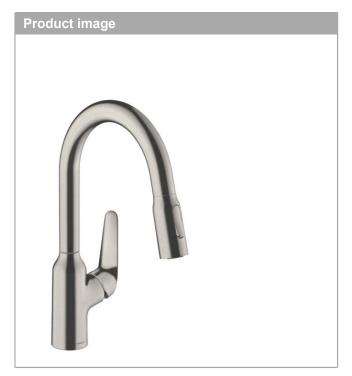

## Focus M42

Single lever kitchen mixer 180 with pull-out spray and sBox, 2 spray modes Surfaces: stainless steel finish Art. no.: 71821800