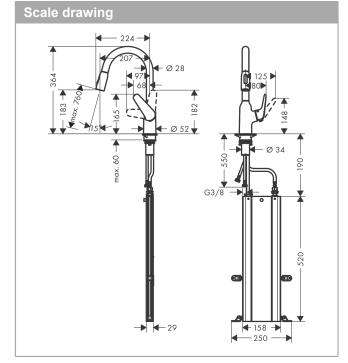

## product features

- · Consists of: Single lever kitchen mixer, hose box
- ComfortZone 180 provides space for greater freedom of movement
- Swivel spout 360°
- · laminar spray and spray jet
- lockable shower spray, spray returns through pressing spray diverter and spray returns automatically through handle closing
- · MagFit magnetic shower support
- · Maximum flow rate (at 3 bar): 8 l/min
- · Operating pressure: min. 1 bar/max. 10 bar
- · ceramic cartridge
- · 3/8" hose connections
- · integrated non-return valve
- sBox for quiet, smooth and protected hose guidance in the cabinet, under the countertop, with extension length up to 76 cm