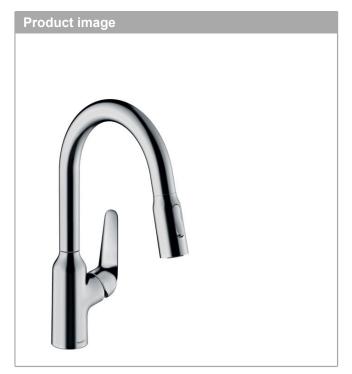

## Focus M42

Single lever kitchen mixer 180 with pull-out spray and sBox, 2 spray modes

Surfaces: chrome Art. no.: 71821000