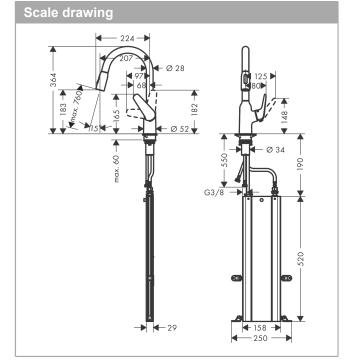

## product features

- · Consists of: Single lever kitchen mixer, hose box
- ComfortZone 180 provides space for greater freedom of movement
- · Swivel spout 360°
- · laminar spray and spray jet
- lockable shower spray, spray returns through pressing spray diverter and spray returns automatically through handle closing
- · MagFit magnetic shower support
- · Maximum flow rate (at 3 bar): 8 l/min
- · Operating pressure: min. 1 bar/max. 10 bar
- · ceramic cartridge
- · 3/8" hose connections
- · integrated non-return valve
- sBox for quiet, smooth and protected hose guidance in the cabinet, under the countertop, with extension length up to 76 cm