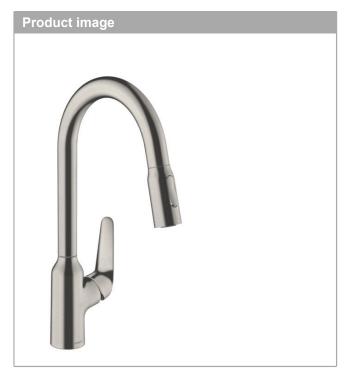

## Focus M42

Single lever kitchen mixer 220 with pull-out spray and sBox, 2 spray modes Surfaces: stainless steel finish Art. no.: 71820800