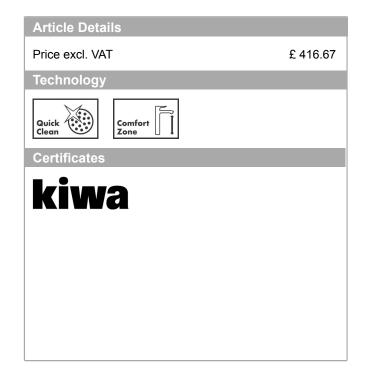

## product features

- · Consists of: Single lever kitchen mixer, hose box
- ComfortZone 220 provides space for greater freedom of movement
- Swivel spout 360°
- · laminar spray and spray jet
- lockable shower spray, spray returns through pressing spray diverter and spray returns automatically through handle closing
- · MagFit magnetic shower support
- · Maximum flow rate (at 3 bar): 8 l/min
- · Operating pressure: min. 1 bar/max. 10 bar
- · ceramic cartridge
- · %" hose connections
- · integrated non-return valve
- sBox for quiet, smooth and protected hose guidance in the cabinet, under the countertop, with extension length up to 76 cm