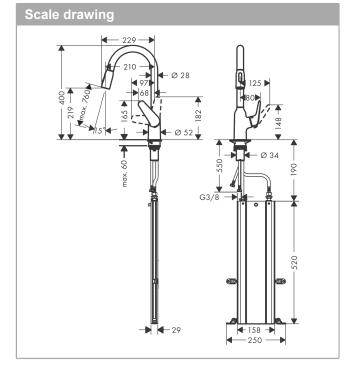

## product features

- · Consists of: Single lever kitchen mixer, hose box
- ComfortZone 220 provides space for greater freedom of movement
- Swivel spout 360°
- · laminar spray and spray jet
- lockable shower spray, spray returns through pressing spray diverter and spray returns automatically through handle closing
- · MagFit magnetic shower support
- · Maximum flow rate (at 3 bar): 8 l/min
- · Operating pressure: min. 1 bar/max. 10 bar
- · ceramic cartridge
- · %" hose connections
- · integrated non-return valve
- sBox for quiet, smooth and protected hose guidance in the cabinet, under the countertop, with extension length up to 76 cm