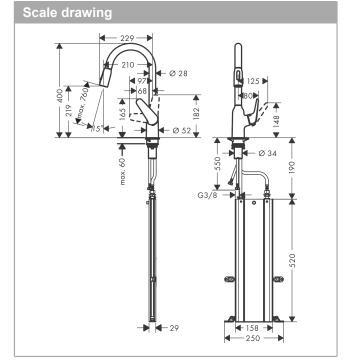

## Focus M42

Single lever kitchen mixer 220 with pull-out spray and sBox, 2 spray modes

Surfaces: chrome Art. no.: 71820000

## product features

- · Consists of: Single lever kitchen mixer, hose box
- ComfortZone 220 provides space for greater freedom of movement
- Swivel spout 360°
- · laminar spray and spray jet
- lockable shower spray, spray returns through pressing spray diverter and spray returns automatically through handle closing
- · MagFit magnetic shower support
- · Maximum flow rate (at 3 bar): 8 l/min
- · Operating pressure: min. 1 bar/max. 10 bar
- · ceramic cartridge
- · %" hose connections
- · integrated non-return valve
- sBox for quiet, smooth and protected hose guidance in the cabinet, under the countertop, with extension length up to 76 cm