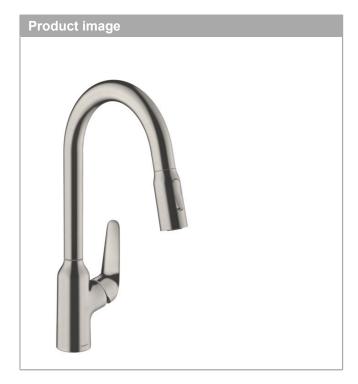

## Focus M42

Single lever kitchen mixer 220 with pull-out spray, 2 spray modes

Surfaces: stainless steel finish Art. no.: 71800800