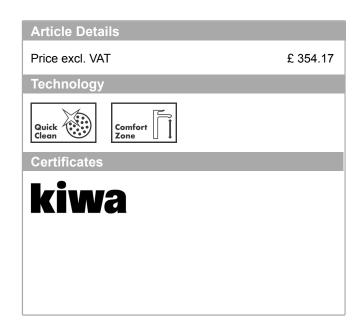

## product features

- · ComfortZone 220 provides space for greater freedom of movement
- · Swivel spout 360°
- · laminar spray and spray jet
- lockable shower spray, spray returns through pressing spray diverter and spray returns automatically through handle closing
- · MagFit magnetic shower support
- · quick connect hose
- · Maximum flow rate (at 3 bar): 8 l/min
- · Operating pressure: min. 1 bar/max. 10 bar
- · ceramic cartridge
- · %" hose connections
- · integrated non-return valve