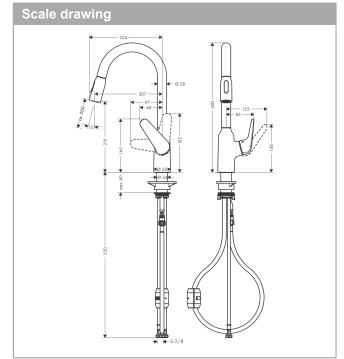

## Focus M42

Single lever kitchen mixer 220 with pull-out spray, 2 spray modes

Surfaces: stainless steel finish Art. no.: 71800800

## product features

- · ComfortZone 220 provides space for greater freedom of movement
- · Swivel spout 360°
- · laminar spray and spray jet
- lockable shower spray, spray returns through pressing spray diverter and spray returns automatically through handle closing
- · MagFit magnetic shower support
- · quick connect hose
- · Maximum flow rate (at 3 bar): 8 l/min
- · Operating pressure: min. 1 bar/max. 10 bar
- · ceramic cartridge
- · %" hose connections
- · integrated non-return valve