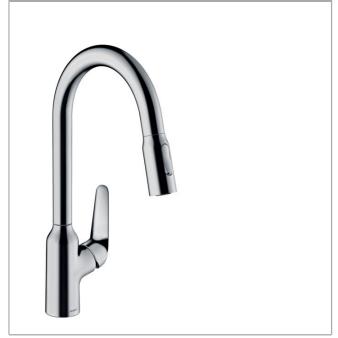

# AXOR

## hansgrohe

### Focus M42 Single lever kitchen mixer 220 with pull-out spray, 2 spray modes

Surfaces: chrome Art. no. : 71800000



#### Description

#### product features

- ComfortZone 220 provides space for greater freedom of movement
- Swivel spout 360°
- laminar spray and spray jet
- lockable shower spray, spray returns through pressing spray diverter and spray returns automatically through handle closing
- · MagFit magnetic shower support
- · quick connect hose
- · Maximum flow rate (at 3 bar): 8 l/min
- · Operating pressure: min. 1 bar/max. 10 bar
- · ceramic cartridge
- · ¾" hose connections
- · integrated non-return valve

#### **Product image**





#### Scale drawing