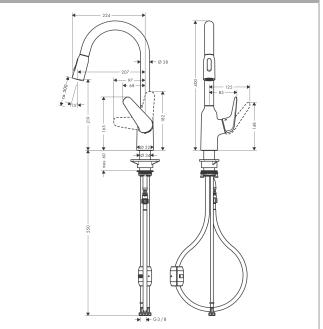

# AXOR

## hansgrohe

### Focus M42 Single lever kitchen mixer 220 with pull-out spray, 2 spray modes

Surfaces: chrome Art. no. : 71800000



#### Description

#### product features

- ComfortZone 220 provides space for greater freedom of movement
- Swivel spout 360°
- laminar spray and spray jet
- lockable shower spray, spray returns through pressing spray diverter and spray returns automatically through handle closing
- · MagFit magnetic shower support
- · quick connect hose
- · Maximum flow rate (at 3 bar): 8 l/min
- · Operating pressure: min. 1 bar/max. 10 bar
- · ceramic cartridge
- · ¾" hose connections
- · integrated non-return valve

#### **Product image**





#### Scale drawing