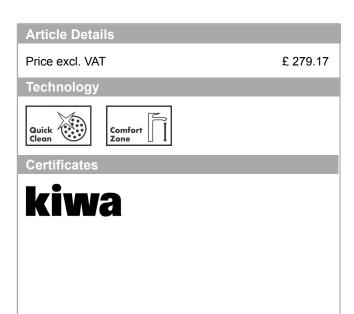

#### product features

- ComfortZone 220 provides space for greater freedom of movement
- Swivel spout 360°
- laminar spray and spray jet
- lockable shower spray, spray returns through pressing spray diverter and spray returns automatically through handle closing
- · MagFit magnetic shower support
- · quick connect hose
- · Maximum flow rate (at 3 bar): 8 l/min
- · Operating pressure: min. 1 bar/max. 10 bar
- · ceramic cartridge
- · ¾" hose connections
- · integrated non-return valve