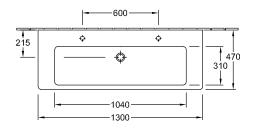

| Antibacterial surface (with AntiBac) | No                                                                                                       |
| Easy surface cleaning (CeramicPlus)  | No                                                                                                       |
| Number of tap holes punched through  | 2                                                                                                        |
| Underside of washbasin               | unpolished                                                                                               |
| Number of bowls                      | 1                                                                                                        |

1

## TECHNICAL DRAWINGS

### 7176D201





### 7176D201