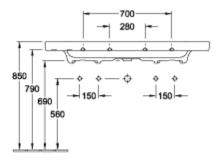

|
| Antibacterial surface (with AntiBac) | No                                                                                                       |
| Easy surface cleaning (CeramicPlus)  | No                                                                                                       |
| Number of tap holes punched through  | 2                                                                                                        |
| Underside of washbasin               | unpolished                                                                                               |
| Number of bowls                      | 1                                                                                                        |

1

## TECHNICAL DRAWINGS

### 7176D201





### 7176D201