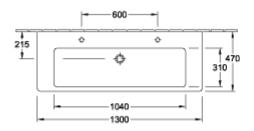

|
| Antibacterial surface (with AntiBac) | No                                                                                                       |
| Easy surface cleaning (CeramicPlus)  | No                                                                                                       |
| Number of tap holes punched through  | 2                                                                                                        |
| Underside of washbasin               | unpolished                                                                                               |
| Number of bowls                      | 1                                                                                                        |

1

## TECHNICAL DRAWINGS

### 7176D201





### 7176D201