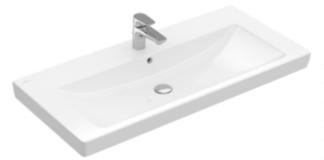

### PRODUCT INFORMATION

| Article title                        | Villeroy & Boch Subway 2.0 Vanity washbasin, 1300 x 470 x 160 mm, White Alpin, with overflow, unpolished |
|--------------------------------------|----------------------------------------------------------------------------------------------------------|
| Article number                       | 7176D201                                                                                                 |
| Assembly / Assembly type             | wall-mounted                                                                                             |
| Scope of delivery                    | 1x vanity washbasin                                                                                      |
| Depth in mm                          | 470                                                                                                      |
| Width in mm                          | 1300                                                                                                     |
| Height in mm                         | 160                                                                                                      |
| Interior depth                       | 110                                                                                                      |
| Collection                           | Subway 2.0                                                                                               |
| Product designation                  | Vanity washbasin                                                                                         |
| Suitable for                         | two 1-hole tap fittings, Matching Villeroy&Boch furniture                                                |
| Material                             | Sanitary ceramics                                                                                        |
| surface                              | glossy                                                                                                   |
| With overflow                        | Yes                                                                                                      |
| Shape                                | Rectangle                                                                                                |
| Colour designation                   | White Alpin                                                                                              |
| Antibacterial surface (with AntiBac) | No                                                                                                       |
| Easy surface cleaning (CeramicPlus)  | No                                                                                                       |
| Number of tap holes punched through  | 2                                                                                                        |
| Underside of washbasin               | unpolished                                                                                               |
| Number of bowls                      | 1                                                                                                        |