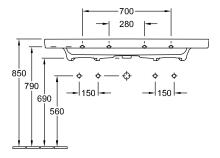

Antibacterial surface (with AntiBac) | No                                                                                                       |
| Easy surface cleaning (CeramicPlus)  | No                                                                                                       |
| Number of tap holes punched through  | 2                                                                                                        |
| Underside of washbasin               | unpolished                                                                                               |
| Number of bowls                      | 1                                                                                                        |

1

## TECHNICAL DRAWINGS

### 7176D201





### 7176D201