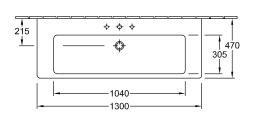

|
| Number of tap holes punched through    | 1                                                                                                                 |
| Number of tap holes pre-drilled        | 2                                                                                                                 |
| Underside of washbasin                 | unpolished                                                                                                        |
| Number of bowls                        | 1                                                                                                                 |

# TECHNICAL DRAWINGS

#### 7176D001





### 7176D001









#### 7176D001





#### 7176D001