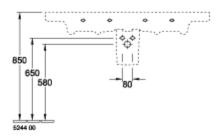

|
| Number of tap holes punched through    | 1                                                                                                                 |
| Number of tap holes pre-drilled        | 2                                                                                                                 |
| Underside of washbasin                 | unpolished                                                                                                        |
| Number of bowls                        | 1                                                                                                                 |

# TECHNICAL DRAWINGS

#### 7176D001





### 7176D001









#### 7176D001





#### 7176D001