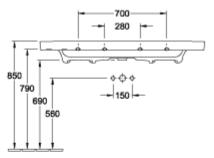

|
| Number of tap holes punched through    | 1                                                                                                                 |
| Number of tap holes pre-drilled        | 2                                                                                                                 |
| Underside of washbasin                 | unpolished                                                                                                        |
| Number of bowls                        | 1                                                                                                                 |

# TECHNICAL DRAWINGS

#### 7176D001





### 7176D001









#### 7176D001





#### 7176D001