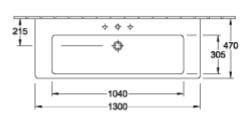

icPlus) | No                                                                                                                |
| Number of tap holes punched through    | 1                                                                                                                 |
| Number of tap holes pre-drilled        | 2                                                                                                                 |
| Underside of washbasin                 | unpolished                                                                                                        |
| Number of bowls                        | 1                                                                                                                 |

# TECHNICAL DRAWINGS

#### 7176D001





### 7176D001









#### 7176D001





#### 7176D001