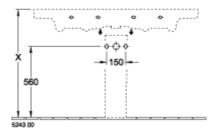

|
| Number of tap holes punched through    | 1                                                                                                                 |
| Number of tap holes pre-drilled        | 2                                                                                                                 |
| Underside of washbasin                 | unpolished                                                                                                        |
| Number of bowls                        | 1                                                                                                                 |

# TECHNICAL DRAWINGS

#### 7176D001





### 7176D001









#### 7176D001





#### 7176D001