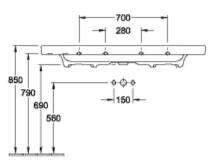

Plus) | No                                                                                                                |
| Number of tap holes punched through    | 1                                                                                                                 |
| Number of tap holes pre-drilled        | 2                                                                                                                 |
| Underside of washbasin                 | unpolished                                                                                                        |
| Number of bowls                        | 1                                                                                                                 |

# TECHNICAL DRAWINGS

#### 7176D001





### 7176D001









#### 7176D001





#### 7176D001