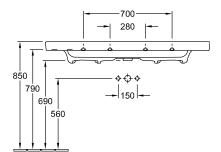

|
| Number of tap holes punched through    | 1                                                                                                                 |
| Number of tap holes pre-drilled        | 2                                                                                                                 |
| Underside of washbasin                 | unpolished                                                                                                        |
| Number of bowls                        | 1                                                                                                                 |

# TECHNICAL DRAWINGS

#### 7176D001





### 7176D001









#### 7176D001





#### 7176D001