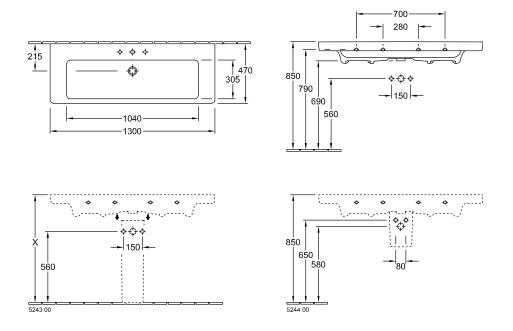

|
| Number of tap holes punched through    | 1                                                                                                                 |
| Number of tap holes pre-drilled        | 2                                                                                                                 |
| Underside of washbasin                 | unpolished                                                                                                        |
| Number of bowls                        | 1                                                                                                                 |

# TECHNICAL DRAWINGS

#### 7176D001





### 7176D001









#### 7176D001





#### 7176D001