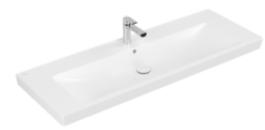

## PRODUCT INFORMATION

| Article title                          | Villeroy & Boch Subway 2.0 Vanity<br>washbasin, 1300 x 470 x 160 mm,<br>White Alpin, with overflow,<br>unpolished |
|----------------------------------------|-------------------------------------------------------------------------------------------------------------------|
| Article number                         | 7176D001                                                                                                          |
| Assembly / Assembly type               | wall-mounted                                                                                                      |
| Scope of delivery                      | 1x vanity washbasin                                                                                               |
| Depth in mm                            | 470                                                                                                               |
| Width in mm                            | 1300                                                                                                              |
| Height in mm                           | 160                                                                                                               |
| Interior depth                         | 110                                                                                                               |
| Collection                             | Subway 2.0                                                                                                        |
| Product designation                    | Vanity washbasin                                                                                                  |
| Suitable for                           | 3-hole mixer, Matching<br>Villeroy&Boch furniture                                                                 |
| Material                               | Sanitary ceramics                                                                                                 |
| surface                                | glossy                                                                                                            |
| With overflow                          | Yes                                                                                                               |
| Shape                                  | Rectangle                                                                                                         |
| Colour designation                     | White Alpin                                                                                                       |
| Antibacterial surface (with AntiBac)   | No                                                                                                                |
| Easy surface cleaning<br>(CeramicPlus) | No                                                                                                                |
| Number of tap holes punched through    | 1                                                                                                                 |
| Number of tap holes pre-drilled        | 2                                                                                                                 |
| Underside of washbasin                 | unpolished                                                                                                        |
| Number of bowls                        | 1                                                                                                                 |