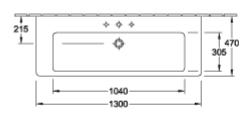

|
| Number of tap holes punched through    | 1                                                                                                                 |
| Number of tap holes pre-drilled        | 2                                                                                                                 |
| Underside of washbasin                 | unpolished                                                                                                        |
| Number of bowls                        | 1                                                                                                                 |

# TECHNICAL DRAWINGS

#### 7176D001





### 7176D001









#### 7176D001





#### 7176D001