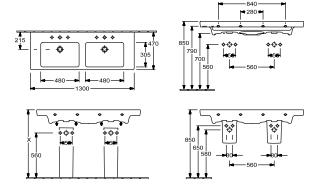

ramicPlus)  | No                                                                                                              |
| Number of tap holes punched through  | 2                                                                                                               |
| Number of tap holes pre-drilled      | 4                                                                                                               |
| Underside of washbasin               | unpolished                                                                                                      |
| Number of bowls                      | 2                                                                                                               |

# TECHNICAL DRAWINGS

# 7175D001



#### 7175D001