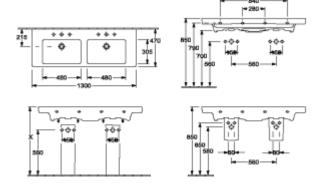

face cleaning (CeramicPlus)  | No                                                                                                              |
| Number of tap holes punched through  | 2                                                                                                               |
| Number of tap holes pre-drilled      | 4                                                                                                               |
| Underside of washbasin               | unpolished                                                                                                      |
| Number of bowls                      | 2                                                                                                               |

# TECHNICAL DRAWINGS

# 7175D001



#### 7175D001