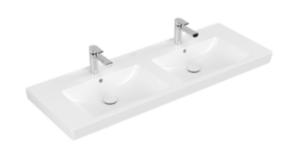

### PRODUCT INFORMATION

| Article title                        | Villeroy & Boch Subway 2.0 Double vanity washbasin, 1300 x 470 x 150 mm, White Alpin, with overflow, unpolished |
|--------------------------------------|-----------------------------------------------------------------------------------------------------------------|
| Article number                       | 7175D001                                                                                                        |
| Assembly / Assembly type             | wall-mounted                                                                                                    |
| Scope of delivery                    | 1x double vanity washbasin                                                                                      |
| Depth in mm                          | 470                                                                                                             |
| Width in mm                          | 1300                                                                                                            |
| Height in mm                         | 150                                                                                                             |
| Interior depth                       | 105                                                                                                             |
| Collection                           | Subway 2.0                                                                                                      |
| Product designation                  | Double vanity washbasin                                                                                         |
| Suitable for                         | two 3-hole tap fittings, Matching Villeroy&Boch furniture                                                       |
| Material                             | Sanitary ceramics                                                                                               |
| surface                              | glossy                                                                                                          |
| With overflow                        | Yes                                                                                                             |
| Shape                                | Rectangle                                                                                                       |
| Colour designation                   | White Alpin                                                                                                     |
| Antibacterial surface (with AntiBac) | No                                                                                                              |
| Easy surface cleaning (CeramicPlus)  | No                                                                                                              |
| Number of tap holes punched through  | 2                                                                                                               |
| Number of tap holes pre-drilled      | 4                                                                                                               |
| Underside of washbasin               | unpolished                                                                                                      |
| Number of bowls                      | 2                                                                                                               |