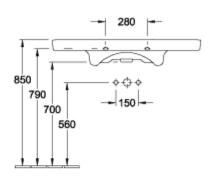

lus) | No                                                                                                                |
| Number of tap holes punched through    | 1                                                                                                                 |
| Number of tap holes pre-drilled        | 2                                                                                                                 |
| Underside of washbasin                 | unpolished                                                                                                        |
| Number of bowls                        | 1                                                                                                                 |

## TECHNICAL DRAWINGS

#### 7175A001









### 7175A001





#### 7175A001









# 7175A001