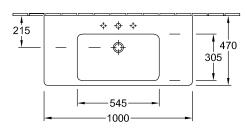

|
| Number of tap holes punched through    | 1                                                                                                                 |
| Number of tap holes pre-drilled        | 2                                                                                                                 |
| Underside of washbasin                 | unpolished                                                                                                        |
| Number of bowls                        | 1                                                                                                                 |

## TECHNICAL DRAWINGS

#### 7175A001









### 7175A001





#### 7175A001









# 7175A001