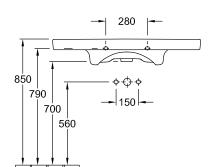

|
| Number of tap holes punched through    | 1                                                                                                                 |
| Number of tap holes pre-drilled        | 2                                                                                                                 |
| Underside of washbasin                 | unpolished                                                                                                        |
| Number of bowls                        | 1                                                                                                                 |

## TECHNICAL DRAWINGS

#### 7175A001









### 7175A001





#### 7175A001









# 7175A001