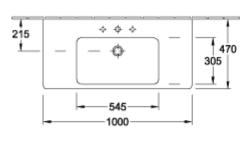

cPlus) | No                                                                                                                |
| Number of tap holes punched through    | 1                                                                                                                 |
| Number of tap holes pre-drilled        | 2                                                                                                                 |
| Underside of washbasin                 | unpolished                                                                                                        |
| Number of bowls                        | 1                                                                                                                 |

## TECHNICAL DRAWINGS

#### 7175A001









### 7175A001





#### 7175A001









# 7175A001