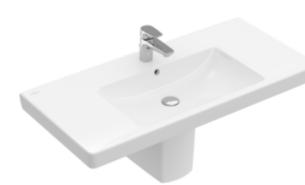

### PRODUCT INFORMATION

| Article title                          | Villeroy & Boch Subway 2.0 Vanity<br>washbasin, 1000 x 480 x 180 mm,<br>White Alpin, with overflow,<br>unpolished |
|----------------------------------------|-------------------------------------------------------------------------------------------------------------------|
| Article number                         | 7175A001                                                                                                          |
| Assembly / Assembly type               | wall-mounted                                                                                                      |
| Scope of delivery                      | 1x vanity washbasin                                                                                               |
| Depth in mm                            | 480                                                                                                               |
| Width in mm                            | 1000                                                                                                              |
| Height in mm                           | 180                                                                                                               |
| Interior depth                         | 104                                                                                                               |
| Collection                             | Subway 2.0                                                                                                        |
| Product designation                    | Vanity washbasin                                                                                                  |
| Suitable for                           | 3-hole mixer, Matching<br>Villeroy&Boch furniture                                                                 |
| Material                               | Sanitary ceramics                                                                                                 |
| surface                                | glossy                                                                                                            |
| With overflow                          | Yes                                                                                                               |
| Shape                                  | Rectangle                                                                                                         |
| Colour designation                     | White Alpin                                                                                                       |
| Antibacterial surface (with AntiBac)   | No                                                                                                                |
| Easy surface cleaning<br>(CeramicPlus) | No                                                                                                                |
| Number of tap holes punched through    | 1                                                                                                                 |
| Number of tap holes pre-drilled        | 2                                                                                                                 |
| Underside of washbasin                 | unpolished                                                                                                        |
| Number of bowls                        | 1                                                                                                                 |