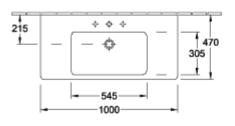

|
| Number of tap holes punched through    | 1                                                                                                                 |
| Number of tap holes pre-drilled        | 2                                                                                                                 |
| Underside of washbasin                 | unpolished                                                                                                        |
| Number of bowls                        | 1                                                                                                                 |

## TECHNICAL DRAWINGS

#### 7175A001









### 7175A001





#### 7175A001









# 7175A001