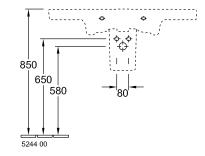

|
| Number of tap holes punched through    | 1                                                                                                                 |
| Number of tap holes pre-drilled        | 2                                                                                                                 |
| Underside of washbasin                 | unpolished                                                                                                        |
| Number of bowls                        | 1                                                                                                                 |

## TECHNICAL DRAWINGS

#### 7175A001









### 7175A001





#### 7175A001









# 7175A001