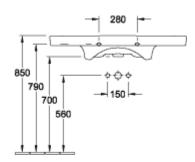

|
| Number of tap holes punched through    | 1                                                                                                                 |
| Number of tap holes pre-drilled        | 2                                                                                                                 |
| Underside of washbasin                 | unpolished                                                                                                        |
| Number of bowls                        | 1                                                                                                                 |

## TECHNICAL DRAWINGS

#### 7175A001









### 7175A001





#### 7175A001









# 7175A001