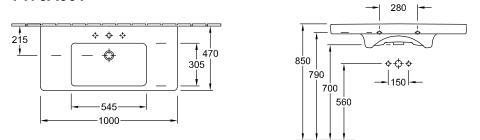

|
| Number of tap holes punched through    | 1                                                                                                                 |
| Number of tap holes pre-drilled        | 2                                                                                                                 |
| Underside of washbasin                 | unpolished                                                                                                        |
| Number of bowls                        | 1                                                                                                                 |

## TECHNICAL DRAWINGS

#### 7175A001









### 7175A001





#### 7175A001









# 7175A001