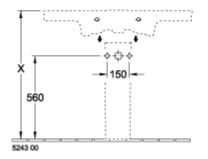

s) | No                                                                                                                |
| Number of tap holes punched through    | 1                                                                                                                 |
| Number of tap holes pre-drilled        | 2                                                                                                                 |
| Underside of washbasin                 | unpolished                                                                                                        |
| Number of bowls                        | 1                                                                                                                 |

## TECHNICAL DRAWINGS

#### 7175A001









### 7175A001





#### 7175A001









# 7175A001