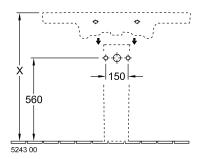

|
| Number of tap holes punched through    | 1                                                                                                                 |
| Number of tap holes pre-drilled        | 2                                                                                                                 |
| Underside of washbasin                 | unpolished                                                                                                        |
| Number of bowls                        | 1                                                                                                                 |

## TECHNICAL DRAWINGS

#### 7175A001









### 7175A001





#### 7175A001









# 7175A001