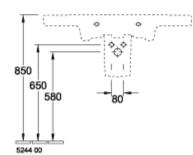

| No                                                                                                                |
| Number of tap holes punched through    | 1                                                                                                                 |
| Number of tap holes pre-drilled        | 2                                                                                                                 |
| Underside of washbasin                 | unpolished                                                                                                        |
| Number of bowls                        | 1                                                                                                                 |

## TECHNICAL DRAWINGS

#### 7175A001









### 7175A001





#### 7175A001









# 7175A001