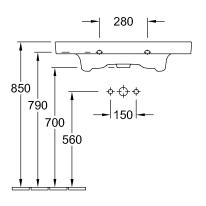

|
| Easy surface cleaning (CeramicPlus)  | No                                                                                                      |
| Number of tap holes punched through  | 1                                                                                                       |
| Number of tap holes pre-drilled      | 2                                                                                                       |
| Underside of washbasin               | unpolished                                                                                              |
| Number of bowls                      | 1                                                                                                       |

1

## TECHNICAL DRAWINGS

#### 









#### 





#### 









##