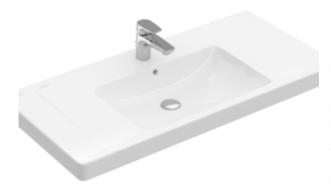

### PRODUCT INFORMATION

| Article title                        | Villeroy & Boch Subway 2.0 Vanity washbasin, 800 x 475 x 175 mm, White Alpin, with overflow, unpolished |
|--------------------------------------|---------------------------------------------------------------------------------------------------------|
| Article number                       | 71758001                                                                                                |
| Assembly / Assembly type             | wall-mounted                                                                                            |
| Scope of delivery                    | 1x vanity washbasin                                                                                     |
| Depth in mm                          | 475                                                                                                     |
| Width in mm                          | 800                                                                                                     |
| Height in mm                         | 175                                                                                                     |
| Interior depth                       | 105                                                                                                     |
| Collection                           | Subway 2.0                                                                                              |
| Product designation                  | Vanity washbasin                                                                                        |
| Suitable for                         | 3-hole mixer, Matching Villeroy&Boch furniture                                                          |
| Material                             | Sanitary ceramics                                                                                       |
| surface                              | glossy                                                                                                  |
| With overflow                        | Yes                                                                                                     |
| Shape                                | Rectangle                                                                                               |
| Colour designation                   | White Alpin                                                                                             |
| Antibacterial surface (with AntiBac) | No                                                                                                      |
| Easy surface cleaning (CeramicPlus)  | No                                                                                                      |
| Number of tap holes punched through  | 1                                                                                                       |
| Number of tap holes pre-drilled      | 2                                                                                                       |
| Underside of washbasin               | unpolished                                                                                              |
| Number of bowls                      | 1                                                                                                       |