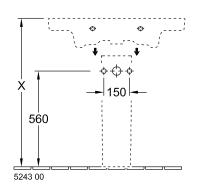

| Easy surface cleaning (CeramicPlus)  | No                                                                                                      |
| Number of tap holes punched through  | 1                                                                                                       |
| Number of tap holes pre-drilled      | 2                                                                                                       |
| Underside of washbasin               | unpolished                                                                                              |
| Number of bowls                      | 1                                                                                                       |

1

## TECHNICAL DRAWINGS

#### 









#### 





#### 









##