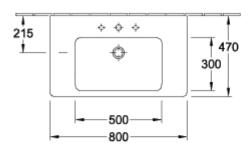

### PRODUCT INFORMATION

| Article title                        | Villeroy & Boch Subway 2.0 Vanity washbasin, 800 x 475 x 175 mm, White Alpin, with overflow, unpolished |
|--------------------------------------|---------------------------------------------------------------------------------------------------------|
| Article number                       | 71758001                                                                                                |
| Assembly / Assembly type             | wall-mounted                                                                                            |
| Scope of delivery                    | 1x vanity washbasin                                                                                     |
| Depth in mm                          | 475                                                                                                     |
| Width in mm                          | 800                                                                                                     |
| Height in mm                         | 175                                                                                                     |
| Interior depth                       | 105                                                                                                     |
| Collection                           | Subway 2.0                                                                                              |
| Product designation                  | Vanity washbasin                                                                                        |
| Suitable for                         | 3-hole mixer, Matching Villeroy&Boch furniture                                                          |
| Material                             | Sanitary ceramics                                                                                       |
| surface                              | glossy                                                                                                  |
| With overflow                        | Yes                                                                                                     |
| Shape                                | Rectangle                                                                                               |
| Colour designation                   | White Alpin                                                                                             |
| Antibacterial surface (with AntiBac) | No                                                                                                      |
| Easy surface cleaning (CeramicPlus)  | No                                                                                                      |
| Number of tap holes punched through  | 1                                                                                                       |
| Number of tap holes pre-drilled      | 2                                                                                                       |
| Underside of washbasin               | unpolished                                                                                              |
| Number of bowls                      | 1                                                                                                       |

## TECHNICAL DRAWINGS