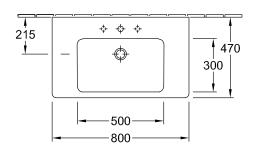

### PRODUCT INFORMATION

| Article title                        | Villeroy & Boch Subway 2.0 Vanity washbasin, 800 x 475 x 175 mm, White Alpin, with overflow, unpolished |
|--------------------------------------|---------------------------------------------------------------------------------------------------------|
| Article number                       | 71758001                                                                                                |
| Assembly / Assembly type             | wall-mounted                                                                                            |
| Scope of delivery                    | 1x vanity washbasin                                                                                     |
| Depth in mm                          | 475                                                                                                     |
| Width in mm                          | 800                                                                                                     |
| Height in mm                         | 175                                                                                                     |
| Interior depth                       | 105                                                                                                     |
| Collection                           | Subway 2.0                                                                                              |
| Product designation                  | Vanity washbasin                                                                                        |
| Suitable for                         | 3-hole mixer, Matching Villeroy&Boch furniture                                                          |
| Material                             | Sanitary ceramics                                                                                       |
| surface                              | glossy                                                                                                  |
| With overflow                        | Yes                                                                                                     |
| Shape                                | Rectangle                                                                                               |
| Colour designation                   | White Alpin                                                                                             |
| Antibacterial surface (with AntiBac) | No                                                                                                      |
| Easy surface cleaning (CeramicPlus)  | No                                                                                                      |
| Number of tap holes punched through  | 1                                                                                                       |
| Number of tap holes pre-drilled      | 2                                                                                                       |
| Underside of washbasin               | unpolished                                                                                              |
| Number of bowls                      | 1                                                                                                       |

## TECHNICAL DRAWINGS