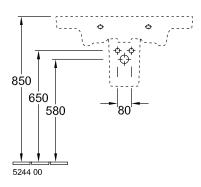

Easy surface cleaning (CeramicPlus)  | No                                                                                                      |
| Number of tap holes punched through  | 1                                                                                                       |
| Number of tap holes pre-drilled      | 2                                                                                                       |
| Underside of washbasin               | unpolished                                                                                              |
| Number of bowls                      | 1                                                                                                       |

1

## TECHNICAL DRAWINGS

#### 









#### 





#### 









##