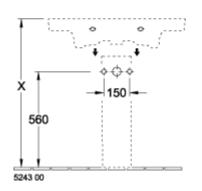

### PRODUCT INFORMATION

| Article title                        | Villeroy & Boch Subway 2.0 Vanity washbasin, 800 x 475 x 175 mm, White Alpin, with overflow, unpolished |
|--------------------------------------|---------------------------------------------------------------------------------------------------------|
| Article number                       | 71758001                                                                                                |
| Assembly / Assembly type             | wall-mounted                                                                                            |
| Scope of delivery                    | 1x vanity washbasin                                                                                     |
| Depth in mm                          | 475                                                                                                     |
| Width in mm                          | 800                                                                                                     |
| Height in mm                         | 175                                                                                                     |
| Interior depth                       | 105                                                                                                     |
| Collection                           | Subway 2.0                                                                                              |
| Product designation                  | Vanity washbasin                                                                                        |
| Suitable for                         | 3-hole mixer, Matching Villeroy&Boch furniture                                                          |
| Material                             | Sanitary ceramics                                                                                       |
| surface                              | glossy                                                                                                  |
| With overflow                        | Yes                                                                                                     |
| Shape                                | Rectangle                                                                                               |
| Colour designation                   | White Alpin                                                                                             |
| Antibacterial surface (with AntiBac) | No                                                                                                      |
| Easy surface cleaning (CeramicPlus)  | No                                                                                                      |
| Number of tap holes punched through  | 1                                                                                                       |
| Number of tap holes pre-drilled      | 2                                                                                                       |
| Underside of washbasin               | unpolished                                                                                              |
| Number of bowls                      | 1                                                                                                       |

## TECHNICAL DRAWINGS