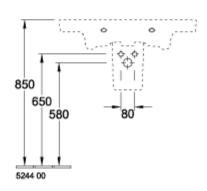

### PRODUCT INFORMATION

| Article title                        | Villeroy & Boch Subway 2.0 Vanity washbasin, 800 x 475 x 175 mm, White Alpin, with overflow, unpolished |
|--------------------------------------|---------------------------------------------------------------------------------------------------------|
| Article number                       | 71758001                                                                                                |
| Assembly / Assembly type             | wall-mounted                                                                                            |
| Scope of delivery                    | 1x vanity washbasin                                                                                     |
| Depth in mm                          | 475                                                                                                     |
| Width in mm                          | 800                                                                                                     |
| Height in mm                         | 175                                                                                                     |
| Interior depth                       | 105                                                                                                     |
| Collection                           | Subway 2.0                                                                                              |
| Product designation                  | Vanity washbasin                                                                                        |
| Suitable for                         | 3-hole mixer, Matching Villeroy&Boch furniture                                                          |
| Material                             | Sanitary ceramics                                                                                       |
| surface                              | glossy                                                                                                  |
| With overflow                        | Yes                                                                                                     |
| Shape                                | Rectangle                                                                                               |
| Colour designation                   | White Alpin                                                                                             |
| Antibacterial surface (with AntiBac) | No                                                                                                      |
| Easy surface cleaning (CeramicPlus)  | No                                                                                                      |
| Number of tap holes punched through  | 1                                                                                                       |
| Number of tap holes pre-drilled      | 2                                                                                                       |
| Underside of washbasin               | unpolished                                                                                              |
| Number of bowls                      | 1                                                                                                       |