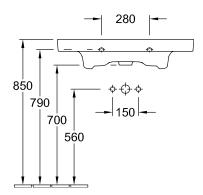

face cleaning (CeramicPlus)  | No                                                                                                      |
| Number of tap holes punched through  | 1                                                                                                       |
| Number of tap holes pre-drilled      | 2                                                                                                       |
| Underside of washbasin               | unpolished                                                                                              |
| Number of bowls                      | 1                                                                                                       |

1

## TECHNICAL DRAWINGS

#### 









#### 





#### 









##