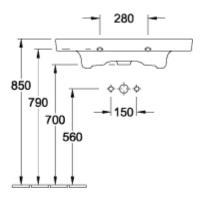

### PRODUCT INFORMATION

| Article title                        | Villeroy & Boch Subway 2.0 Vanity washbasin, 800 x 475 x 175 mm, White Alpin, with overflow, unpolished |
|--------------------------------------|---------------------------------------------------------------------------------------------------------|
| Article number                       | 71758001                                                                                                |
| Assembly / Assembly type             | wall-mounted                                                                                            |
| Scope of delivery                    | 1x vanity washbasin                                                                                     |
| Depth in mm                          | 475                                                                                                     |
| Width in mm                          | 800                                                                                                     |
| Height in mm                         | 175                                                                                                     |
| Interior depth                       | 105                                                                                                     |
| Collection                           | Subway 2.0                                                                                              |
| Product designation                  | Vanity washbasin                                                                                        |
| Suitable for                         | 3-hole mixer, Matching Villeroy&Boch furniture                                                          |
| Material                             | Sanitary ceramics                                                                                       |
| surface                              | glossy                                                                                                  |
| With overflow                        | Yes                                                                                                     |
| Shape                                | Rectangle                                                                                               |
| Colour designation                   | White Alpin                                                                                             |
| Antibacterial surface (with AntiBac) | No                                                                                                      |
| Easy surface cleaning (CeramicPlus)  | No                                                                                                      |
| Number of tap holes punched through  | 1                                                                                                       |
| Number of tap holes pre-drilled      | 2                                                                                                       |
| Underside of washbasin               | unpolished                                                                                              |
| Number of bowls                      | 1                                                                                                       |