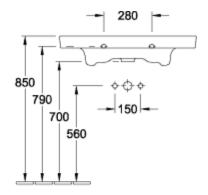

### PRODUCT INFORMATION

| Article title                        | Villeroy & Boch Subway 2.0 Vanity washbasin, 800 x 475 x 175 mm, White Alpin, with overflow, unpolished |
|--------------------------------------|---------------------------------------------------------------------------------------------------------|
| Article number                       | 71758001                                                                                                |
| Assembly / Assembly type             | wall-mounted                                                                                            |
| Scope of delivery                    | 1x vanity washbasin                                                                                     |
| Depth in mm                          | 475                                                                                                     |
| Width in mm                          | 800                                                                                                     |
| Height in mm                         | 175                                                                                                     |
| Interior depth                       | 105                                                                                                     |
| Collection                           | Subway 2.0                                                                                              |
| Product designation                  | Vanity washbasin                                                                                        |
| Suitable for                         | 3-hole mixer, Matching Villeroy&Boch furniture                                                          |
| Material                             | Sanitary ceramics                                                                                       |
| surface                              | glossy                                                                                                  |
| With overflow                        | Yes                                                                                                     |
| Shape                                | Rectangle                                                                                               |
| Colour designation                   | White Alpin                                                                                             |
| Antibacterial surface (with AntiBac) | No                                                                                                      |
| Easy surface cleaning (CeramicPlus)  | No                                                                                                      |
| Number of tap holes punched through  | 1                                                                                                       |
| Number of tap holes pre-drilled      | 2                                                                                                       |
| Underside of washbasin               | unpolished                                                                                              |
| Number of bowls                      | 1                                                                                                       |

## TECHNICAL DRAWINGS