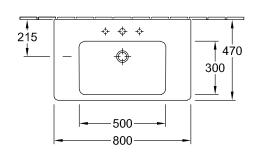

### PRODUCT INFORMATION

| Article title                        | Villeroy & Boch Subway 2.0 Vanity washbasin, 800 x 475 x 175 mm, White Alpin, with overflow, unpolished |
|--------------------------------------|---------------------------------------------------------------------------------------------------------|
| Article number                       | 71758001                                                                                                |
| Assembly / Assembly type             | wall-mounted                                                                                            |
| Scope of delivery                    | 1x vanity washbasin                                                                                     |
| Depth in mm                          | 475                                                                                                     |
| Width in mm                          | 800                                                                                                     |
| Height in mm                         | 175                                                                                                     |
| Interior depth                       | 105                                                                                                     |
| Collection                           | Subway 2.0                                                                                              |
| Product designation                  | Vanity washbasin                                                                                        |
| Suitable for                         | 3-hole mixer, Matching Villeroy&Boch furniture                                                          |
| Material                             | Sanitary ceramics                                                                                       |
| surface                              | glossy                                                                                                  |
| With overflow                        | Yes                                                                                                     |
| Shape                                | Rectangle                                                                                               |
| Colour designation                   | White Alpin                                                                                             |
| Antibacterial surface (with AntiBac) | No                                                                                                      |
| Easy surface cleaning (CeramicPlus)  | No                                                                                                      |
| Number of tap holes punched through  | 1                                                                                                       |
| Number of tap holes pre-drilled      | 2                                                                                                       |
| Underside of washbasin               | unpolished                                                                                              |
| Number of bowls                      | 1                                                                                                       |