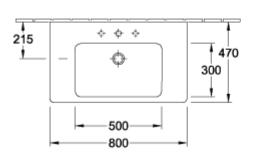

### PRODUCT INFORMATION

| Article title                        | Villeroy & Boch Subway 2.0 Vanity washbasin, 800 x 475 x 175 mm, White Alpin, with overflow, unpolished |
|--------------------------------------|---------------------------------------------------------------------------------------------------------|
| Article number                       | 71758001                                                                                                |
| Assembly / Assembly type             | wall-mounted                                                                                            |
| Scope of delivery                    | 1x vanity washbasin                                                                                     |
| Depth in mm                          | 475                                                                                                     |
| Width in mm                          | 800                                                                                                     |
| Height in mm                         | 175                                                                                                     |
| Interior depth                       | 105                                                                                                     |
| Collection                           | Subway 2.0                                                                                              |
| Product designation                  | Vanity washbasin                                                                                        |
| Suitable for                         | 3-hole mixer, Matching Villeroy&Boch furniture                                                          |
| Material                             | Sanitary ceramics                                                                                       |
| surface                              | glossy                                                                                                  |
| With overflow                        | Yes                                                                                                     |
| Shape                                | Rectangle                                                                                               |
| Colour designation                   | White Alpin                                                                                             |
| Antibacterial surface (with AntiBac) | No                                                                                                      |
| Easy surface cleaning (CeramicPlus)  | No                                                                                                      |
| Number of tap holes punched through  | 1                                                                                                       |
| Number of tap holes pre-drilled      | 2                                                                                                       |
| Underside of washbasin               | unpolished                                                                                              |
| Number of bowls                      | 1                                                                                                       |