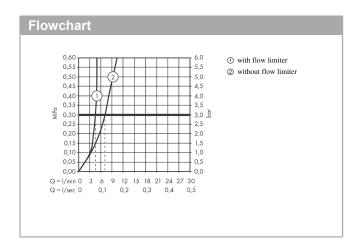

## product features

- · Consists of: single lever basin mixer for concealed installation, waste set
- · wall-mounted
- · spout 225 mm long
- · normal spray
- · Flow rate (at 3 bar): 5 l/min
- · ceramic cartridge
- · free flow non-closing waste
- · Material waste set: metal
- · handle can be positioned on the right or left, depends on the basic set installation
- · QuickClean technology for easy limescale removal
- · operating pressure: min 1 bar / max 10 bar
- · connection type: basic set
- · WRAS 1705005
- · WRAS 1705005
- · WRAS 1705005