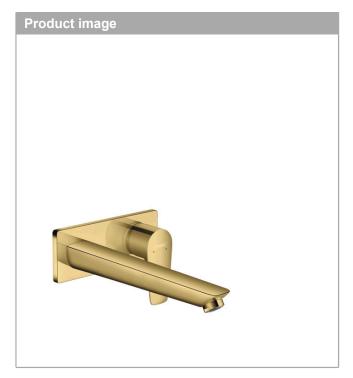

## Talis E

Single lever basin mixer for concealed installation with spout 22.5 cm

Surfaces: polished gold-optic Art. no.: 71734990

Talis E

Single lever basin mixer for concealed installation with spout 22.5 cm Surfaces: polished gold-optic Art. no.: 71734990

Talis E

Single lever basin mixer for concealed installation with spout 22.5 cm
Surfaces: polished gold-optic Art. no.: 71734990