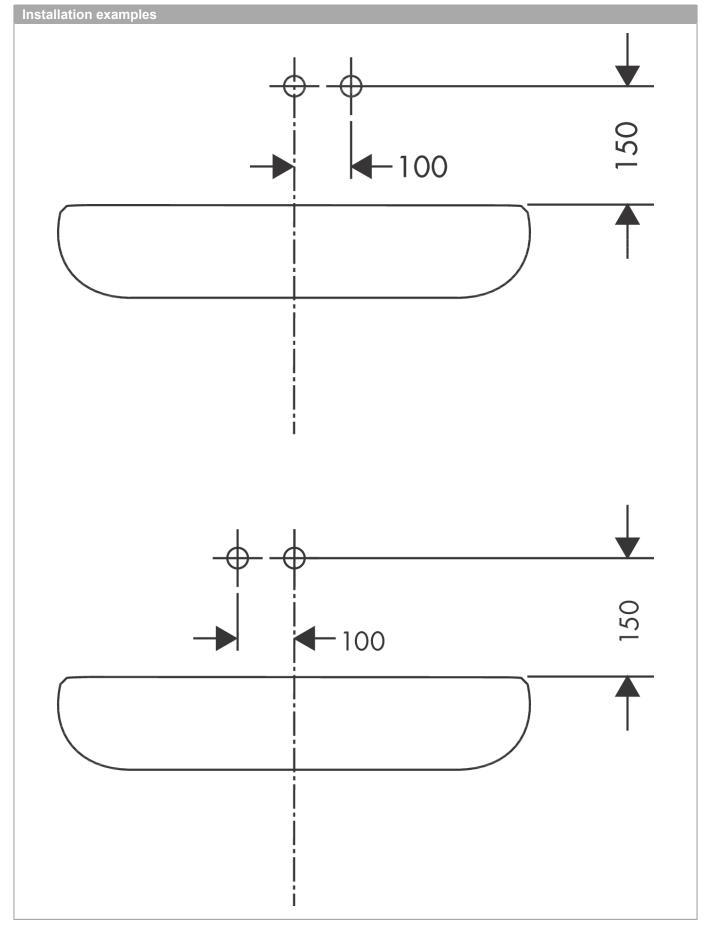

## product features

- · Consists of: single lever basin mixer for concealed installation, waste set
- · wall-mounted
- · spout 225 mm long
- · normal spray
- · Flow rate (at 3 bar): 5 l/min
- · ceramic cartridge
- · free flow non-closing waste
- · Material waste set: metal
- · handle can be positioned on the right or left, depends on the basic set installation
- · QuickClean technology for easy limescale removal
- · operating pressure: min 1 bar / max 10 bar
- · connection type: basic set
- · WRAS 1705005
- · WRAS 1705005
- · WRAS 1705005