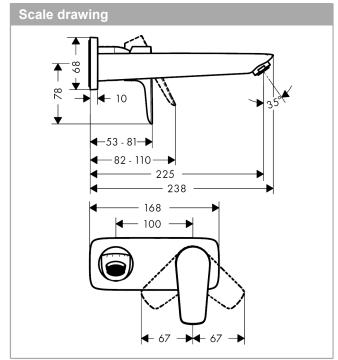

## product features

- · Consists of: single lever basin mixer for concealed installation, waste set
- · wall-mounted
- · spout 225 mm long
- · normal spray
- · Flow rate (at 3 bar): 5 l/min
- · ceramic cartridge
- · free flow non-closing waste
- · Material waste set: metal
- · handle can be positioned on the right or left, depends on the basic set installation
- · QuickClean technology for easy limescale removal
- · operating pressure: min 1 bar / max 10 bar
- · connection type: basic set
- · WRAS 1705005
- · WRAS 1705005
- · WRAS 1705005