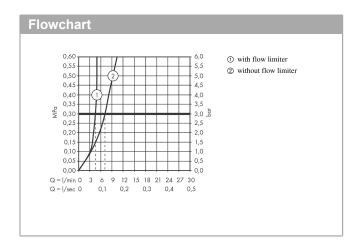

## product features

- · Consists of: single lever basin mixer for concealed installation, waste set
- · wall-mounted
- · spout 225 mm long
- · normal spray
- · Flow rate (at 3 bar): 5 l/min
- · ceramic cartridge
- · free flow non-closing waste
- · Material waste set: metal
- · handle can be positioned on the right or left, depends on the basic set installation
- · QuickClean technology for easy limescale removal
- · operating pressure: min 1 bar / max 10 bar
- · connection type: basic set
- · WRAS 1705005
- · WRAS 1705005
- · WRAS 1705005