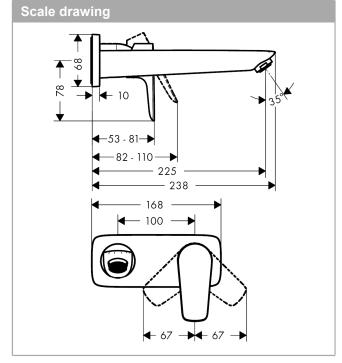

## product features

- · Consists of: single lever basin mixer for concealed installation, waste set
- · wall-mounted
- · spout 225 mm long
- · normal spray
- · Flow rate (at 3 bar): 5 l/min
- · ceramic cartridge
- · free flow non-closing waste
- · Material waste set: metal
- · handle can be positioned on the right or left, depends on the basic set installation
- · QuickClean technology for easy limescale removal
- · operating pressure: min 1 bar / max 10 bar
- · connection type: basic set
- · WRAS 1705005
- · WRAS 1705005
- · WRAS 1705005