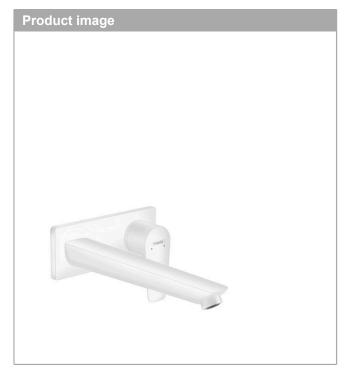

## Talis E

Single lever basin mixer for concealed installation with spout 22.5 cm

Surfaces: matt white Art. no.: 71734700

Talis E

Single lever basin mixer for concealed installation with spout 22.5 cm

Surfaces: matt white Art. no.: 71734700

Talis E

Single lever basin mixer for concealed installation with spout 22.5 cm Surfaces: matt white Art. no.: 71734700