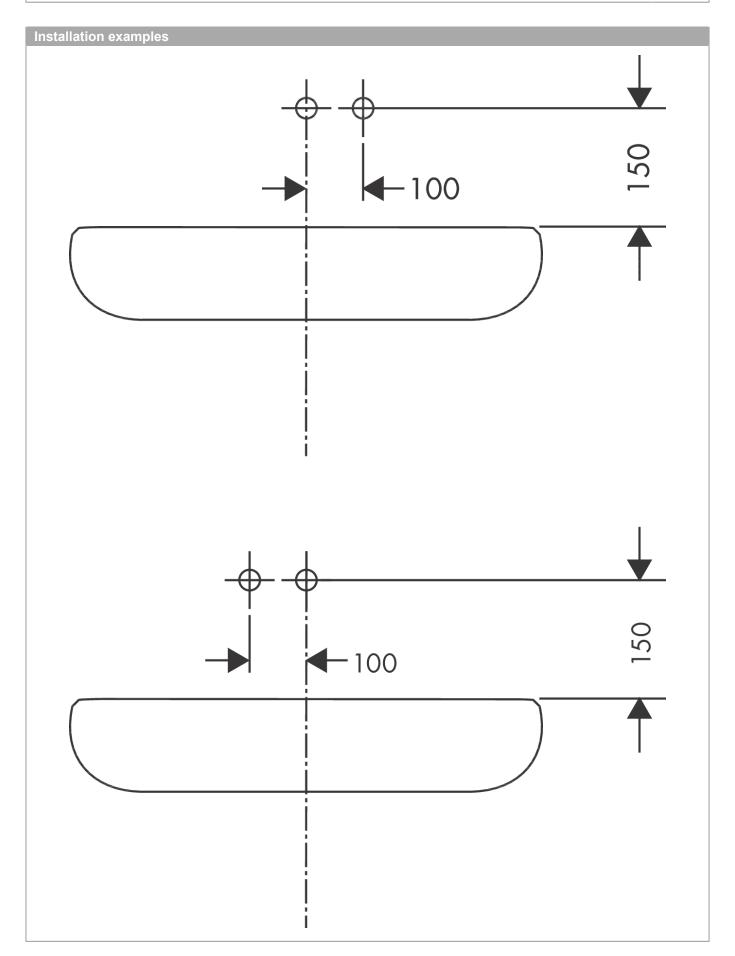

## product features

- · Consists of: single lever basin mixer for concealed installation, waste set
- · wall-mounted
- · spout 225 mm long
- · normal spray
- · Flow rate (at 3 bar): 5 l/min
- · ceramic cartridge
- · free flow non-closing waste
- · Material waste set: metal
- · handle can be positioned on the right or left, depends on the basic set installation
- · QuickClean technology for easy limescale removal
- · operating pressure: min 1 bar / max 10 bar
- · connection type: basic set
- · WRAS 1705005
- · WRAS 1705005
- · WRAS 1705005