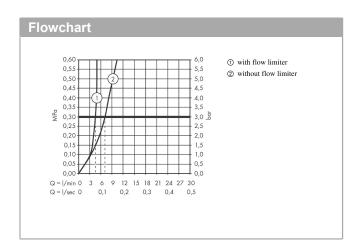

## product features

- · Consists of: single lever basin mixer for concealed installation, waste set
- · wall-mounted
- · spout 225 mm long
- · normal spray
- · Flow rate (at 3 bar): 5 l/min
- · ceramic cartridge
- · free flow non-closing waste
- · Material waste set: metal
- · handle can be positioned on the right or left, depends on the basic set installation
- · QuickClean technology for easy limescale removal
- · operating pressure: min 1 bar / max 10 bar
- · connection type: basic set
- · WRAS 1705005
- · WRAS 1705005
- · WRAS 1705005