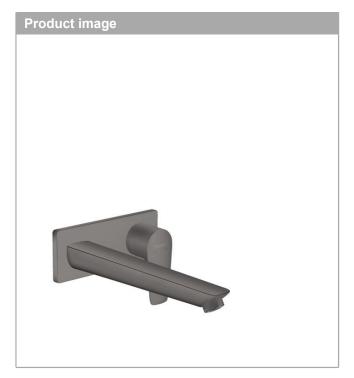

## Talis E

Single lever basin mixer for concealed installation with spout 22.5 cm

Surfaces: brushed black chrome Art. no.: 71734340

Talis E

Single lever basin mixer for concealed installation with spout 22.5 cm Surfaces: brushed black chrome Art. no.: 71734340

Talis E

Single lever basin mixer for concealed installation with spout 22.5  $\mbox{cm}$ 

Surfaces: brushed black chrome Art. no.: 71734340