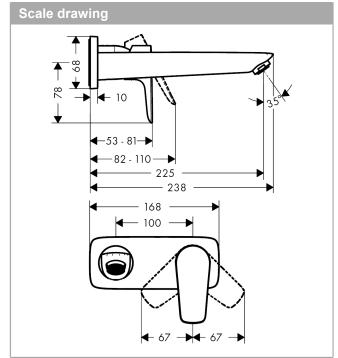

## product features

- · Consists of: single lever basin mixer for concealed installation, waste set
- · wall-mounted
- · spout 225 mm long
- · normal spray
- · Flow rate (at 3 bar): 5 l/min
- · ceramic cartridge
- · free flow non-closing waste
- · Material waste set: metal
- · handle can be positioned on the right or left, depends on the basic set installation
- · QuickClean technology for easy limescale removal
- · operating pressure: min 1 bar / max 10 bar
- · connection type: basic set
- · WRAS 1705005
- · WRAS 1705005
- · WRAS 1705005