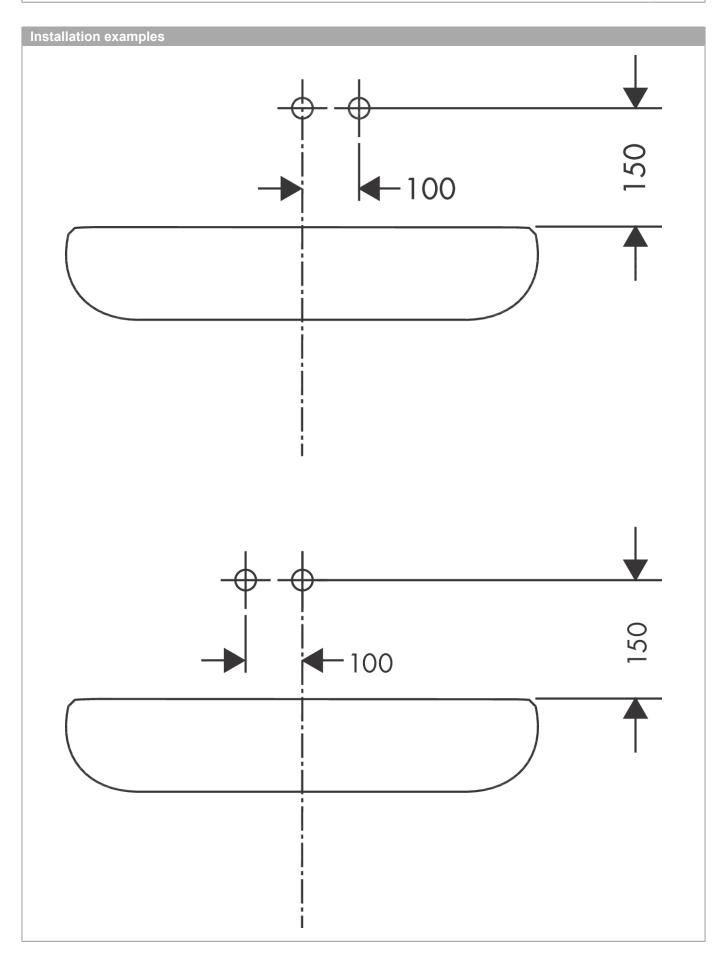

## product features

- · Consists of: single lever basin mixer for concealed installation, waste set
- · wall-mounted
- · spout 225 mm long
- · normal spray
- · Flow rate (at 3 bar): 5 l/min
- · ceramic cartridge
- · free flow non-closing waste
- · Material waste set: metal
- · handle can be positioned on the right or left, depends on the basic set installation
- · QuickClean technology for easy limescale removal
- · operating pressure: min 1 bar / max 10 bar
- · connection type: basic set
- · WRAS 1705005
- · WRAS 1705005
- · WRAS 1705005