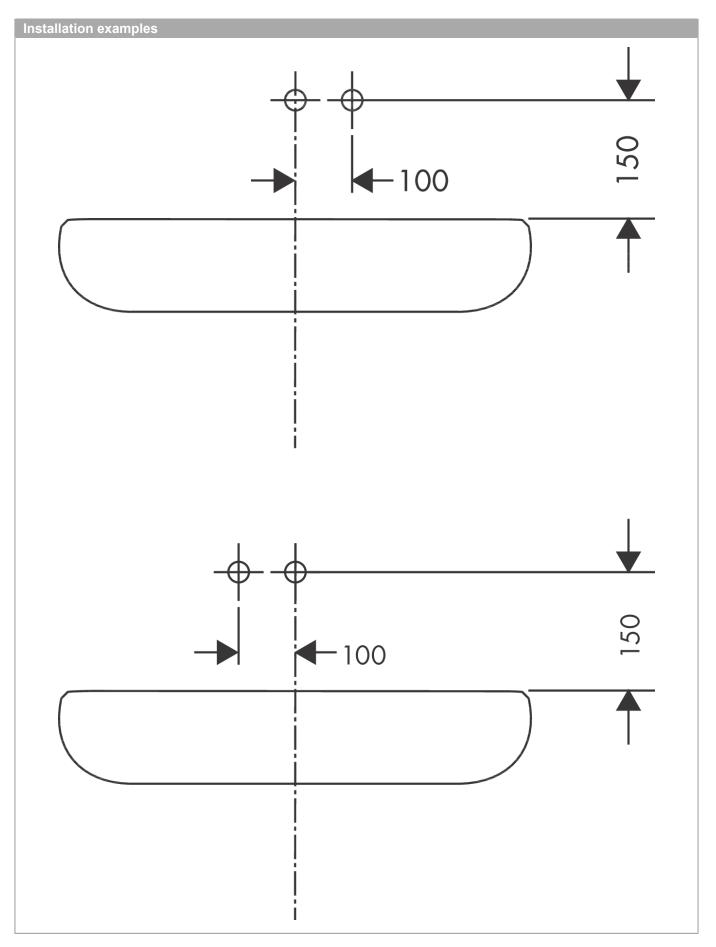

#### product features

- Consists of: single lever basin mixer for concealed installation, waste set
- · wall-mounted
- · spout 225 mm long
- · normal spray
- · Flow rate (at 3 bar): 5 l/min
- · ceramic cartridge
- · free flow non-closing waste
- · Material waste set: metal
- handle can be positioned on the right or left, depends on the basic set installation
- · QuickClean technology for easy limescale removal
- · operating pressure: min 1 bar / max 10 bar
- · connection type: basic set
- · WRAS 1705005
- · WRAS 1705005
- · WRAS 1705005