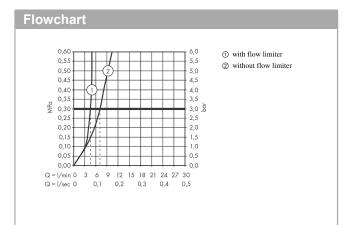

#### product features

- Consists of: single lever basin mixer for concealed installation, waste set
- · wall-mounted
- · spout 225 mm long
- · normal spray
- · Flow rate (at 3 bar): 5 l/min
- · ceramic cartridge
- · free flow non-closing waste
- · Material waste set: metal
- handle can be positioned on the right or left, depends on the basic set installation
- · QuickClean technology for easy limescale removal
- · operating pressure: min 1 bar / max 10 bar
- · connection type: basic set
- · WRAS 1705005
- · WRAS 1705005
- · WRAS 1705005