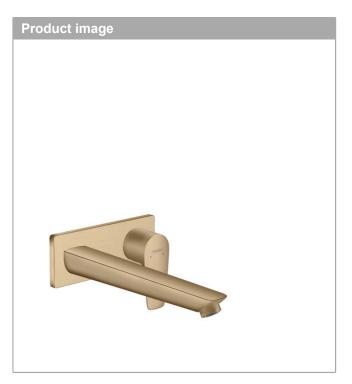

#### Single lever basin mixer for concealed installation with spout 22.5 cm Surfaces: brushed bronze Art. no. : 71734140

### Talis E

Single lever basin mixer for concealed installation with spout 22.5 cm Surfaces: brushed bronze Art. no. : 71734140