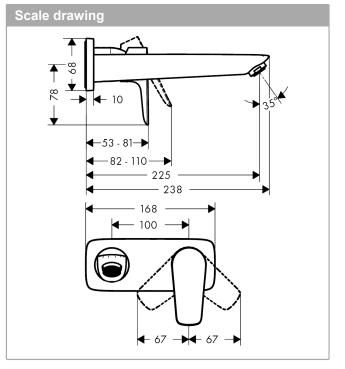

#### product features

- Consists of: single lever basin mixer for concealed installation, waste set
- · wall-mounted
- · spout 225 mm long
- · normal spray
- · Flow rate (at 3 bar): 5 l/min
- · ceramic cartridge
- · free flow non-closing waste
- · Material waste set: metal
- handle can be positioned on the right or left, depends on the basic set installation
- · QuickClean technology for easy limescale removal
- · operating pressure: min 1 bar / max 10 bar
- · connection type: basic set
- · WRAS 1705005
- · WRAS 1705005
- · WRAS 1705005