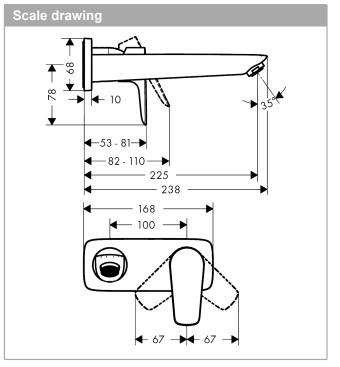

#### product features

- Consists of: single lever basin mixer for concealed installation, waste set
- · wall-mounted
- · spout 225 mm long
- · normal spray
- · Flow rate (at 3 bar): 5 l/min
- · ceramic cartridge
- · free flow non-closing waste
- · Material waste set: metal
- handle can be positioned on the right or left, depends on the basic set installation
- · QuickClean technology for easy limescale removal
- · operating pressure: min 1 bar / max 10 bar
- · connection type: basic set
- · WRAS 1705005
- · WRAS 1705005
- · WRAS 1705005