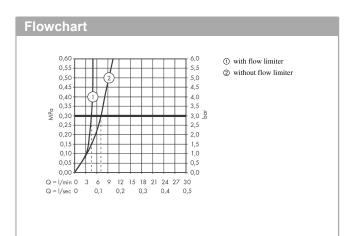

#### product features

- Consists of: single lever basin mixer for concealed installation, waste set
- · wall-mounted
- · spout 225 mm long
- · normal spray
- · Flow rate (at 3 bar): 5 l/min
- · ceramic cartridge
- · free flow non-closing waste
- · Material waste set: metal
- handle can be positioned on the right or left, depends on the basic set installation
- · QuickClean technology for easy limescale removal
- · operating pressure: min 1 bar / max 10 bar
- · connection type: basic set
- · WRAS 1705005
- · WRAS 1705005
- · WRAS 1705005