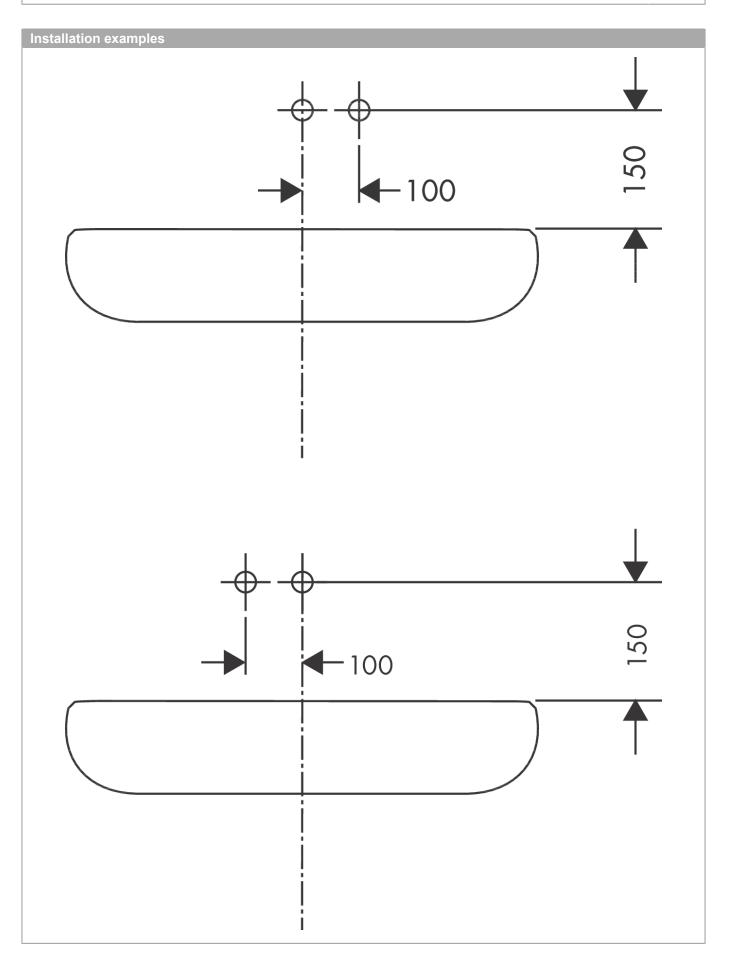

lever basin mixer for concealed installation, waste set
- · wall-mounted
- · spout 225 mm long
- · normal spray
- · Flow rate (at 3 bar): 5 l/min
- · ceramic cartridge
- · free flow non-closing waste
- · Material waste set: metal
- handle can be positioned on the right or left, depends on the basic set installation
- · QuickClean technology for easy limescale removal
- · operating pressure: min 1 bar / max 10 bar
- · connection type: basic set
- · WRAS 1705005
- · WRAS 1705005
- · WRAS 1705005







# AXOR

## hansgrohe

### Talis E

Single lever basin mixer for concealed installation with spout 22.5 cm Surfaces: chrome Art. no. : 71734000





# AXOR

hansgrohe

- M

### Talis E

Single lever basin mixer for concealed installation with spout 22.5 cm Surfaces: chrome Art. no. : 71734000