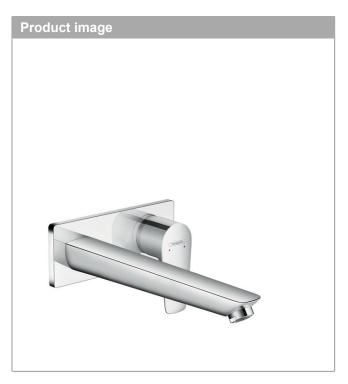

#### Single lever basin mixer for concealed installation with spout 22.5 cm Surfaces: chrome Art. no. : 71734000

### Talis E

Single lever basin mixer for concealed installation with spout 22.5 cm Surfaces: chrome Art. no. : 71734000