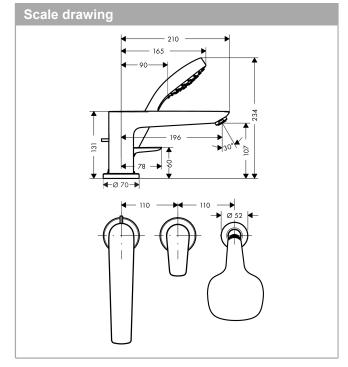

## product features

- · Consists of: 3-hole rim-mounted single lever bath mixer, hand shower
- · spout 196 mm long
- · designed to run 2 outlets
- · Spray type mixer: normal spray
- · Spray type hand shower: Rain
- · Maximum pull-out length of hand shower: 1.60 m
- · Flow rate (at 3 bar): 20 l/min
- · ceramic cartridge
- · Maximum temperature can be adjusted on installation
- · automatically reverts from shower to bath spout when turned off
- · Non-return valve
- · operating pressure: min. 1 bar / max. 10 bar