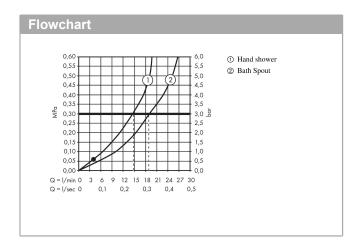

## product features

- · Consists of: 3-hole rim-mounted single lever bath mixer, hand shower
- · spout 196 mm long
- · designed to run 2 outlets
- · Spray type mixer: normal spray
- · Spray type hand shower: Rain
- · Maximum pull-out length of hand shower: 1.60 m
- · Flow rate (at 3 bar): 20 l/min
- · ceramic cartridge
- · Maximum temperature can be adjusted on installation
- · automatically reverts from shower to bath spout when turned off
- · Non-return valve
- · operating pressure: min. 1 bar / max. 10 bar