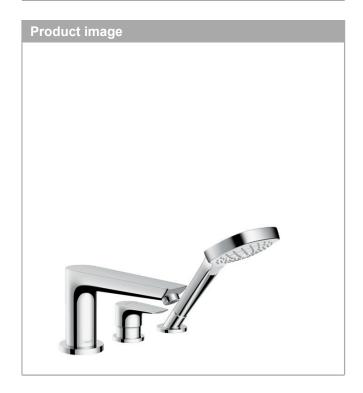

Talis E

3-hole rim-mounted single lever bath mixer

Surfaces: chrome Art. no.: 71731000

Talis E

**3-hole rim-mounted single lever bath mixer** Surfaces: **chrome** Art. no. : **71731000** 