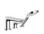

Talis E

3-hole rim-mounted single lever bath mixer

Surfaces: chrome Art. no.: 71731000

## product features

- · Consists of: 3-hole rim-mounted single lever bath mixer, hand shower
- · spout 196 mm long
- · designed to run 2 outlets
- · Spray type mixer: normal spray
- · Spray type hand shower: Rain
- · Maximum pull-out length of hand shower: 1.60 m
- · Flow rate (at 3 bar): 20 l/min
- · ceramic cartridge
- · Maximum temperature can be adjusted on installation
- · automatically reverts from shower to bath spout when turned off
- · Non-return valve
- · operating pressure: min. 1 bar / max. 10 bar

Talis E

**3-hole rim-mounted single lever bath mixer** Surfaces: **chrome** Art. no. : **71731000** 