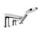

## Talis E

3-hole rim-mounted single lever bath mixer with Secuflex

Surfaces: chrome Art. no.: 71730000

## product features

- · Consists of: 3-hole rim-mounted single lever bath mixer, hand shower, Secuflex hose set
- · spout 196 mm long
- · designed to run 2 outlets
- · Connection type: basic set
- · Spray type mixer: normal spray
- · Spray type hand shower: Rain
- · Maximum pull-out length of hand shower: 1.10 m
- · Flow rate (at 3 bar): 20 l/min
- · ceramic cartridge
- · Maximum temperature can be adjusted on installation
- · automatically reverts from shower to bath spout when turned off
- · Non-return valve
- · operating pressure: min 1 bar / max 10 bar

Talis E

**3-hole rim-mounted single lever bath mixer with Secuflex** Surfaces: **chrome** Art. no. : **71730000** 