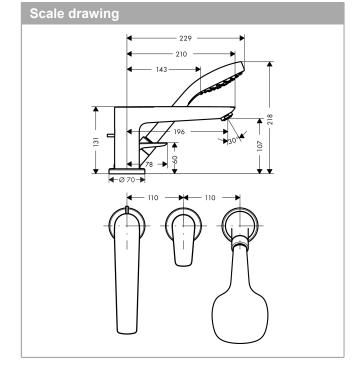

## product features

- · Consists of: 3-hole rim-mounted single lever bath mixer, hand shower, Secuflex hose set
- · spout 196 mm long
- · designed to run 2 outlets
- · Connection type: basic set
- · Spray type mixer: normal spray
- · Spray type hand shower: Rain
- · Maximum pull-out length of hand shower: 1.10 m
- · Flow rate (at 3 bar): 20 l/min
- · ceramic cartridge
- · Maximum temperature can be adjusted on installation
- · automatically reverts from shower to bath spout when turned off
- · Non-return valve
- · operating pressure: min 1 bar / max 10 bar