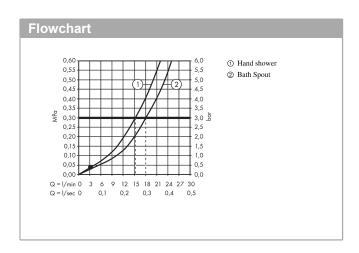

## product features

- · Consists of: 3-hole rim-mounted single lever bath mixer, hand shower, Secuflex hose set
- · spout 196 mm long
- · designed to run 2 outlets
- · Connection type: basic set
- · Spray type mixer: normal spray
- · Spray type hand shower: Rain
- · Maximum pull-out length of hand shower: 1.10 m
- · Flow rate (at 3 bar): 20 l/min
- · ceramic cartridge
- · Maximum temperature can be adjusted on installation
- · automatically reverts from shower to bath spout when turned off
- · Non-return valve
- · operating pressure: min 1 bar / max 10 bar