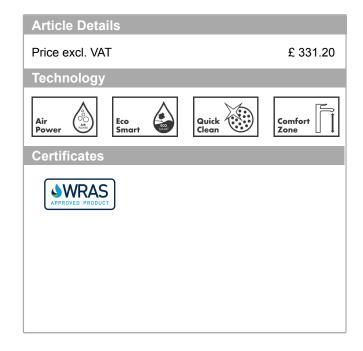

## product features

- · Consists of: single lever basin mixer, waste set
- · ComfortZone 240 provides space for greater freedom of movement
- · free-standing installation
- · spout 183 mm long
- · normal spray
- · Flow rate (at 3 bar): 5 l/min
- · ceramic cartridge
- · pop-up waste set 11/4"
- · Material waste set: metal
- · QuickClean technology for easy limescale removal
- · operating pressure: min 1 bar / max 10 bar
- · winner of the iF product design award 2016
- · WRAS 1610034
- · WRAS 1610034