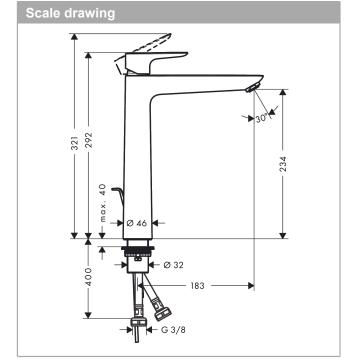

## product features

- · Consists of: single lever basin mixer, waste set
- · ComfortZone 240 provides space for greater freedom of movement
- · free-standing installation
- · spout 183 mm long
- · normal spray
- · Flow rate (at 3 bar): 5 l/min
- · ceramic cartridge
- · pop-up waste set 11/4"
- · Material waste set: metal
- · QuickClean technology for easy limescale removal
- · operating pressure: min 1 bar / max 10 bar
- · winner of the iF product design award 2016
- · WRAS 1610034
- · WRAS 1610034