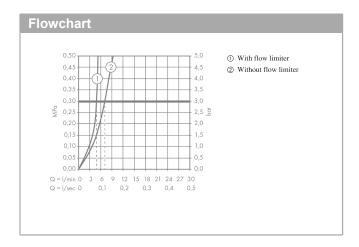

## product features

- · Consists of: single lever basin mixer, waste set
- · ComfortZone 240 provides space for greater freedom of movement
- · free-standing installation
- · spout 183 mm long
- · normal spray
- · Flow rate (at 3 bar): 5 l/min
- · ceramic cartridge
- · pop-up waste set 11/4"
- · Material waste set: metal
- · QuickClean technology for easy limescale removal
- · operating pressure: min 1 bar / max 10 bar
- · winner of the iF product design award 2016
- · WRAS 1610034
- · WRAS 1610034