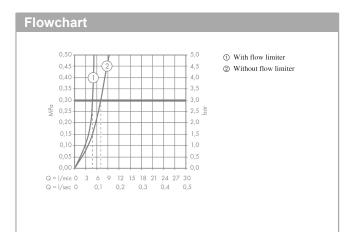

#### product features

- $\cdot$   $\,$  Consists of: single lever basin mixer, waste set
- ComfortZone 240 provides space for greater freedom of movement
- · free-standing installation
- · spout 183 mm long
- · normal spray
- · Flow rate (at 3 bar): 5 l/min
- · ceramic cartridge
- · pop-up waste set 11/4"
- · Material waste set: metal
- · QuickClean technology for easy limescale removal
- · operating pressure: min 1 bar / max 10 bar
- · winner of the iF product design award 2016
- · WRAS 1610034
- · WRAS 1610034