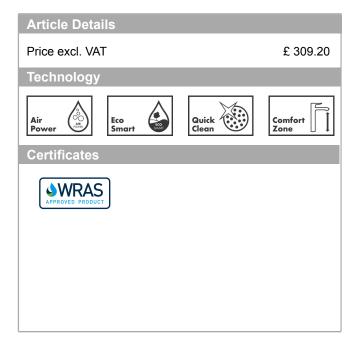

#### product features

- $\cdot$   $\,$  Consists of: single lever basin mixer, waste set
- ComfortZone 240 provides space for greater freedom of movement
- · free-standing installation
- · spout 183 mm long
- · normal spray
- · Flow rate (at 3 bar): 5 l/min
- · ceramic cartridge
- · pop-up waste set 11/4"
- · Material waste set: metal
- · QuickClean technology for easy limescale removal
- · operating pressure: min 1 bar / max 10 bar
- · winner of the iF product design award 2016
- · WRAS 1610034
- · WRAS 1610034