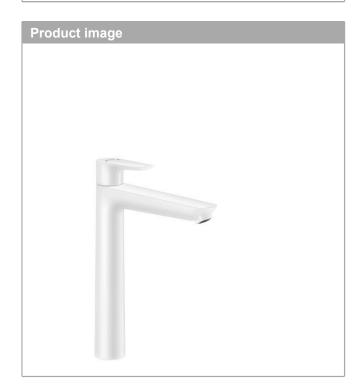

#### Single lever basin mixer 240 with pop-up waste Surfaces: matt white Art. no. : 71716700

### Talis E

Single lever basin mixer 240 with pop-up waste Surfaces: matt white Art. no. : 71716700