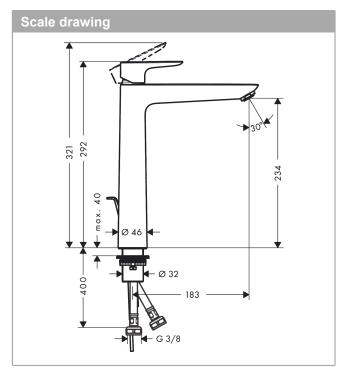

#### product features

- $\cdot$   $\,$  Consists of: single lever basin mixer, waste set
- ComfortZone 240 provides space for greater freedom of movement
- · free-standing installation
- · spout 183 mm long
- · normal spray
- · Flow rate (at 3 bar): 5 l/min
- · ceramic cartridge
- · pop-up waste set 11/4"
- · Material waste set: metal
- · QuickClean technology for easy limescale removal
- · operating pressure: min 1 bar / max 10 bar
- · winner of the iF product design award 2016
- · WRAS 1610034
- · WRAS 1610034