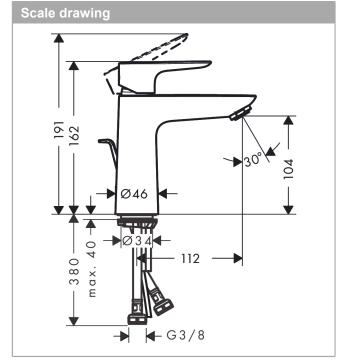

## product features

- · Consists of: single lever basin mixer, waste set
- ComfortZone 110 provides space for greater freedom of movement
- · free-standing installation
- · spout 112 mm long
- · normal spray
- · Flow rate (at 3 bar): 5 l/min
- · ceramic cartridge
- · pop-up waste set 11/4"
- · Material waste set: metal
- · QuickClean technology for easy limescale removal
- · operating pressure: min 1 bar / max 10 bar
- · winner of the iF product design award 2016
- · WRAS 1610034
- · WRAS 1610034