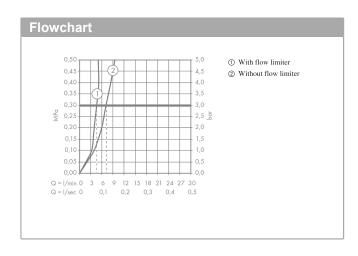

## product features

- · Consists of: single lever basin mixer, waste set
- ComfortZone 110 provides space for greater freedom of movement
- · free-standing installation
- · spout 112 mm long
- · normal spray
- · Flow rate (at 3 bar): 5 l/min
- · ceramic cartridge
- · pop-up waste set 11/4"
- · Material waste set: metal
- · QuickClean technology for easy limescale removal
- · operating pressure: min 1 bar / max 10 bar
- · winner of the iF product design award 2016
- · WRAS 1610034
- · WRAS 1610034