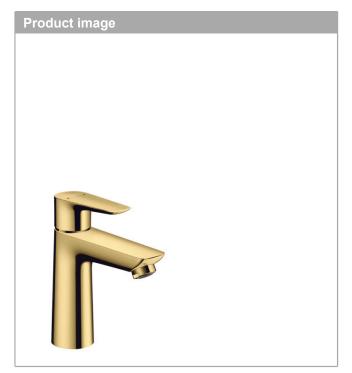

## Talis E

Single lever basin mixer 110 with pop-up waste Surfaces: polished gold-optic Art. no.: 71710990

Talis E
Single lever basin mixer 110 with pop-up waste
Surfaces: polished gold-optic Art. no.: 71710990