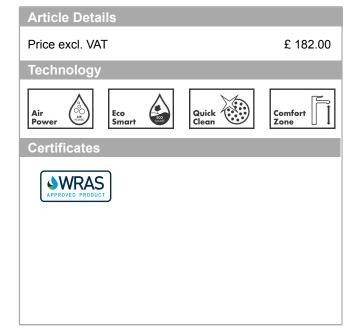

#### product features

- $\cdot$  Consists of: single lever basin mixer, waste set
- ComfortZone 110 provides space for greater freedom of movement
- · free-standing installation
- · spout 112 mm long
- · normal spray
- · Flow rate (at 3 bar): 5 l/min
- · ceramic cartridge
- · pop-up waste set 11/4"
- · Material waste set: metal
- · QuickClean technology for easy limescale removal
- · operating pressure: min 1 bar / max 10 bar
- · winner of the iF product design award 2016
- · WRAS 1610034
- · WRAS 1610034