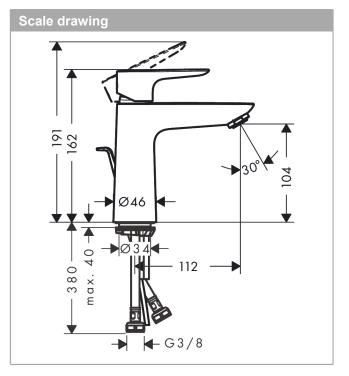

#### Single lever basin mixer 110 with pop-up waste Surfaces: matt white Art. no. : 71710700

# Talis ESingle lever basin mixer 110 with pop-up wasteSurfaces: matt whiteArt. no. : 71710700

| 0,50 With flow limite                |       |
|--------------------------------------|-------|
| U with now innite                    | T     |
| 0,45 (2) 4,5 (2) Without flow lin    | niter |
| 0,40 4,0                             |       |
| 0,35                                 |       |
| 0,30 3,0                             |       |
| 2,5 Å                                |       |
| 0,20 2,0                             |       |
|                                      |       |
|                                      |       |
|                                      |       |
|                                      |       |
| 0,00 / 0,0                           |       |
| = 1/min 0 3 6 9 12 15 18 21 24 27 30 |       |
| 0,15 1,5 1,5 1,0 0,5                 |       |