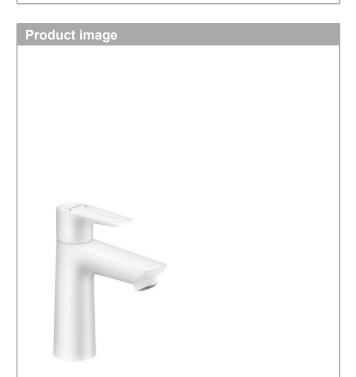

#### Single lever basin mixer 110 with pop-up waste Surfaces: matt white Art. no. : 71710700

# Talis ESingle lever basin mixer 110 with pop-up wasteSurfaces: matt whiteArt. no. : 71710700

| 0,50 With flow limite                |       |
|--------------------------------------|-------|
| U with now innite                    | T     |
| 0,45 (2) 4,5 (2) Without flow lin    | niter |
| 0,40 4,0                             |       |
| 0,35                                 |       |
| 0,30 3,0                             |       |
| 2,5 Å                                |       |
| 0,20 2,0                             |       |
|                                      |       |
|                                      |       |
|                                      |       |
|                                      |       |
| 0,00 / 0,0                           |       |
| = 1/min 0 3 6 9 12 15 18 21 24 27 30 |       |
| 0,15 1,5 1,5 1,0 0,5                 |       |