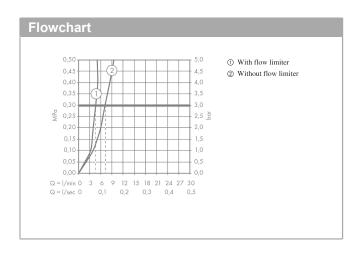

## product features

- · Consists of: single lever basin mixer, waste set
- ComfortZone 110 provides space for greater freedom of movement
- · free-standing installation
- · spout 112 mm long
- · normal spray
- · Flow rate (at 3 bar): 5 l/min
- · ceramic cartridge
- · pop-up waste set 11/4"
- · Material waste set: metal
- · QuickClean technology for easy limescale removal
- · operating pressure: min 1 bar / max 10 bar
- · winner of the iF product design award 2016
- · WRAS 1610034
- · WRAS 1610034