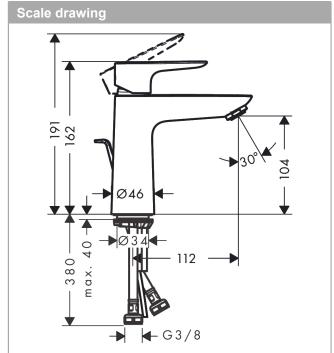

## product features

- · Consists of: single lever basin mixer, waste set
- ComfortZone 110 provides space for greater freedom of movement
- · free-standing installation
- · spout 112 mm long
- · normal spray
- · Flow rate (at 3 bar): 5 l/min
- · ceramic cartridge
- · pop-up waste set 11/4"
- · Material waste set: metal
- · QuickClean technology for easy limescale removal
- · operating pressure: min 1 bar / max 10 bar
- · winner of the iF product design award 2016
- · WRAS 1610034
- · WRAS 1610034