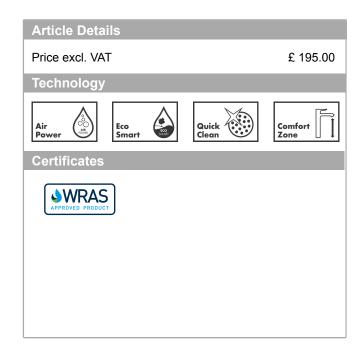

## product features

- · Consists of: single lever basin mixer, waste set
- ComfortZone 110 provides space for greater freedom of movement
- · free-standing installation
- · spout 112 mm long
- · normal spray
- · Flow rate (at 3 bar): 5 l/min
- · ceramic cartridge
- · pop-up waste set 11/4"
- · Material waste set: metal
- · QuickClean technology for easy limescale removal
- · operating pressure: min 1 bar / max 10 bar
- · winner of the iF product design award 2016
- · WRAS 1610034
- · WRAS 1610034