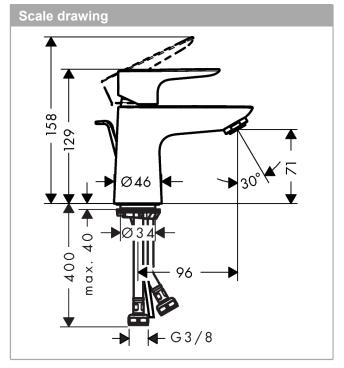

## product features

- · Consists of: single lever basin mixer, waste set
- ComfortZone 80 provides space for greater freedom of movement
- · free-standing installation
- · spout 96 mm long
- · normal spray
- · Flow rate (at 3 bar): 3.5 l/min
- · ceramic cartridge
- · pop-up waste set 11/4"
- · Material waste set: metal
- · QuickClean technology for easy limescale removal
- · winner of the iF product design award 2016
- · WRAS 1610035
- · WRAS 1610035
- · WRAS 1610035