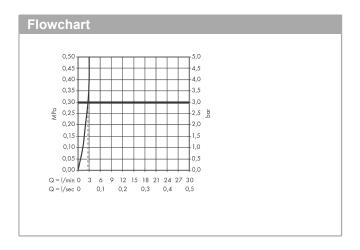

## product features

- · Consists of: single lever basin mixer, waste set
- ComfortZone 80 provides space for greater freedom of movement
- · free-standing installation
- · spout 96 mm long
- · normal spray
- · Flow rate (at 3 bar): 3.5 l/min
- · ceramic cartridge
- · pop-up waste set 11/4"
- · Material waste set: metal
- · QuickClean technology for easy limescale removal
- · winner of the iF product design award 2016
- · WRAS 1610035
- · WRAS 1610035
- · WRAS 1610035