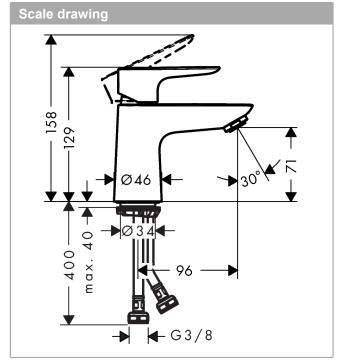

## product features

- · Consists of: single lever basin mixer, waste set
- ComfortZone 80 provides space for greater freedom of movement
- · free-standing installation
- · spout 96 mm long
- · normal spray
- · Flow rate (at 3 bar): 5 l/min
- · ceramic cartridge
- · push-open waste 11/4"
- · Material waste set: metal
- · QuickClean technology for easy limescale removal
- · winner of the iF product design award 2016
- · WRAS 1610035
- · WRAS 1610035
- · WRAS 1610035