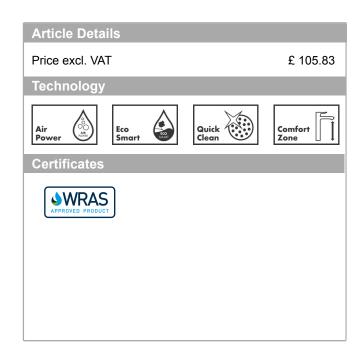

## product features

- · Consists of: single lever basin mixer, waste set
- ComfortZone 80 provides space for greater freedom of movement
- · free-standing installation
- · spout 96 mm long
- · normal spray
- · Flow rate (at 3 bar): 5 l/min
- · ceramic cartridge
- · push-open waste 11/4"
- · Material waste set: metal
- · QuickClean technology for easy limescale removal
- · winner of the iF product design award 2016
- · WRAS 1610035
- · WRAS 1610035
- · WRAS 1610035