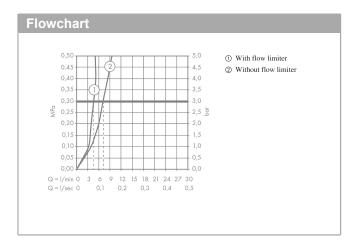

## product features

- · Consists of: single lever basin mixer, waste set
- ComfortZone 80 provides space for greater freedom of movement
- · free-standing installation
- · spout 96 mm long
- · normal spray
- · Flow rate (at 3 bar): 5 l/min
- · ceramic cartridge
- · push-open waste 11/4"
- · Material waste set: metal
- · QuickClean technology for easy limescale removal
- · winner of the iF product design award 2016
- · WRAS 1610035
- · WRAS 1610035
- · WRAS 1610035