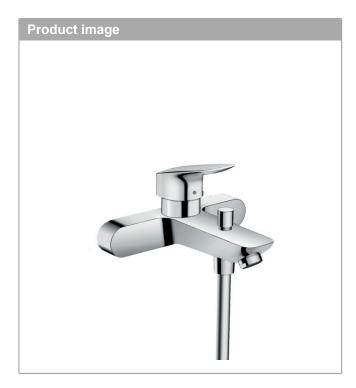

## Logis

Single lever manual bath mixer for exposed installation with centre distance 15.3 cm

Surfaces: chrome Art. no.: 71430000

Logis

Single lever manual bath mixer for exposed installation with centre distance 15.3 cm Surfaces: chrome Art. no.: 71430000