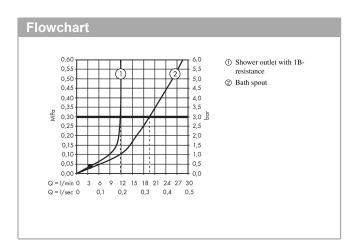

## product features

- · spout 155 mm long
- · designed to run 2 outlets
- · Centre distance: 153 mm
- · Spray type mixer: normal spray
- · Flow rate for bath spout (at 3 bar): 20 l/min
- · Flow rate of hand shower (at 3 bar): 12 l/min
- · ceramic cartridge
- · Maximum temperature can be adjusted on installation
- · automatically reverts from shower to bath spout when turned off
- · Non-return valve
- · with silencer
- exposed design allows easy installation, all working parts are outside of the wall
- · Noise class: I