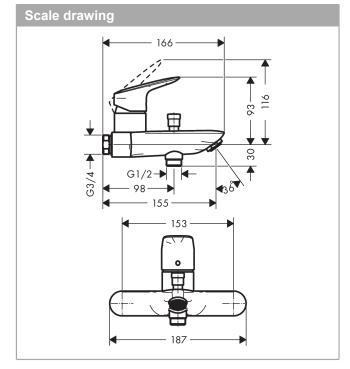

## product features

- · spout 155 mm long
- · designed to run 2 outlets
- · Centre distance: 153 mm
- · Spray type mixer: normal spray
- · Flow rate for bath spout (at 3 bar): 20 l/min
- · Flow rate of hand shower (at 3 bar): 12 l/min
- · ceramic cartridge
- · Maximum temperature can be adjusted on installation
- · automatically reverts from shower to bath spout when turned off
- · Non-return valve
- · with silencer
- exposed design allows easy installation, all working parts are outside of the wall
- · Noise class: I