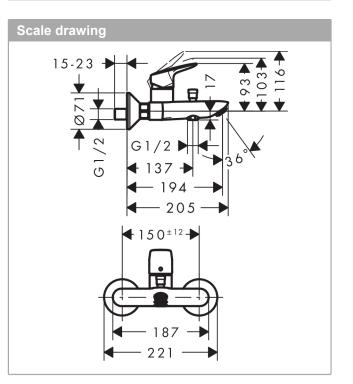

### product features

- · spout 194 mm long
- · designed to run 2 outlets
- · Connection type: S connections
- · Centre distance: 150 mm ± 12 mm
- · Spray type mixer: normal spray
- · Flow rate (at 3 bar): 22 l/min
- · ceramic cartridge with 2 flow rates
- · Maximum temperature can be adjusted on installation
- · automatically reverts from shower to bath spout when turned off
- · Non-return valve
- · with silencer
- exposed design allows easy installation, all working . parts are outside of the wall
- Noise class: I .