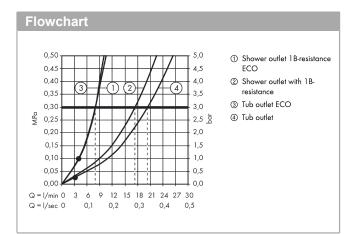

### product features

- · spout 194 mm long
- · designed to run 2 outlets
- · Connection type: S connections
- · Centre distance: 150 mm ± 12 mm
- · Spray type mixer: normal spray
- · Flow rate (at 3 bar): 22 l/min
- · ceramic cartridge with 2 flow rates
- · Maximum temperature can be adjusted on installation
- · automatically reverts from shower to bath spout when turned off
- · Non-return valve
- · with silencer
- exposed design allows easy installation, all working . parts are outside of the wall
- Noise class: I .