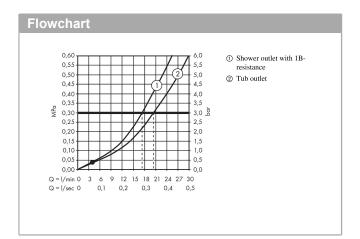

#### product features

- · spout 194 mm long
- · designed to run 2 outlets
- · Connection type: S connections
- · Centre distance: 150 mm ± 12 mm
- · Spray type mixer: normal spray
- Flow rate for bath spout (at 3 bar): 20 l/min
- · Flow rate of hand shower (at 3 bar): 17 l/min
- · ceramic cartridge
- Maximum temperature can be adjusted on installation
- · automatically reverts from shower to bath spout when turned off
- · Non-return valve
- · with silencer
- exposed design allows easy installation, all working parts are outside of the wall
- · Noise class: I
- · operating pressure: min. 1 bar / max. 5 bar
- · non-thermostatic
- · WRAS 1411012