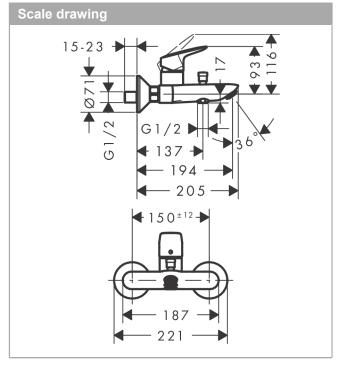

#### product features

- · spout 194 mm long
- · designed to run 2 outlets
- · Connection type: S connections
- · Centre distance: 150 mm ± 12 mm
- · Spray type mixer: normal spray
- Flow rate for bath spout (at 3 bar): 20 l/min
- · Flow rate of hand shower (at 3 bar): 17 l/min
- · ceramic cartridge
- Maximum temperature can be adjusted on installation
- · automatically reverts from shower to bath spout when turned off
- · Non-return valve
- · with silencer
- exposed design allows easy installation, all working parts are outside of the wall
- · Noise class: I
- · operating pressure: min. 1 bar / max. 5 bar
- · non-thermostatic
- · WRAS 1411012