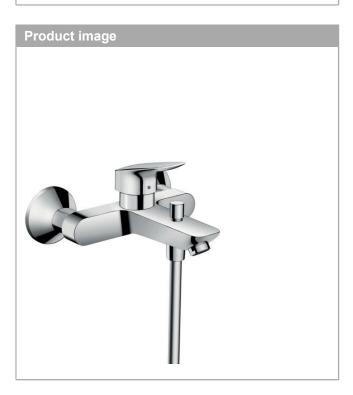

#### Logis Single lever manual bath mixer for exposed installation

Surfaces: chrome Art. no. : 71400000

2 Eu

## Logis Single lever manual bath mixer for exposed installation Surfaces: chrome Art. no. : 71400000