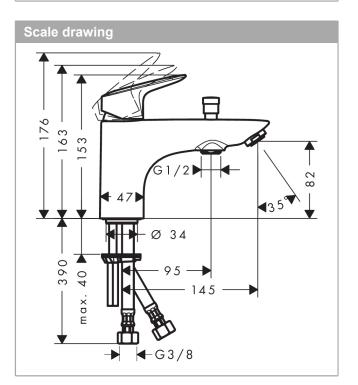

#### product features

- · spout 145 mm long
- · designed to run 2 outlets
- Connection type: <sup>3</sup>/<sub>8</sub>" hose connections
- · Spray type mixer: normal spray
- · Flow rate (at 3 bar): 20 l/min
- · ceramic cartridge with 2 flow rates
- · Maximum temperature can be adjusted on installation
- automatically reverts from shower to bath spout when turned off
- · Non-return valve
- Noise class: I