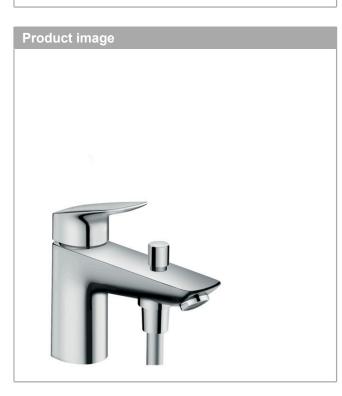

#### product features

- · spout 145 mm long
- · designed to run 2 outlets
- Connection type: <sup>3</sup>/<sub>8</sub>" hose connections
- · Spray type mixer: normal spray
- · Flow rate (at 3 bar): 20 l/min
- · ceramic cartridge with 2 flow rates
- · Maximum temperature can be adjusted on installation
- automatically reverts from shower to bath spout when turned off
- · Non-return valve
- Noise class: I