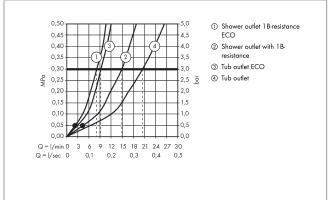

# AXOR

### Logis Single lever bath and shower mixer Monotrou with 2 flow rates Surfaces: chrome Art. no. : 71315000



hansgrohe

### Description

#### product features

- · spout 145 mm long
- · designed to run 2 outlets
- Connection type: <sup>3</sup>/<sub>8</sub>" hose connections
- · Spray type mixer: normal spray
- · Flow rate (at 3 bar): 20 l/min
- · ceramic cartridge with 2 flow rates
- · Maximum temperature can be adjusted on installation
- automatically reverts from shower to bath spout when turned off
- · Non-return valve
- Noise class: I



## Flowchart



Article Details Price excl. VAT £ 166.67 Technology Air Power